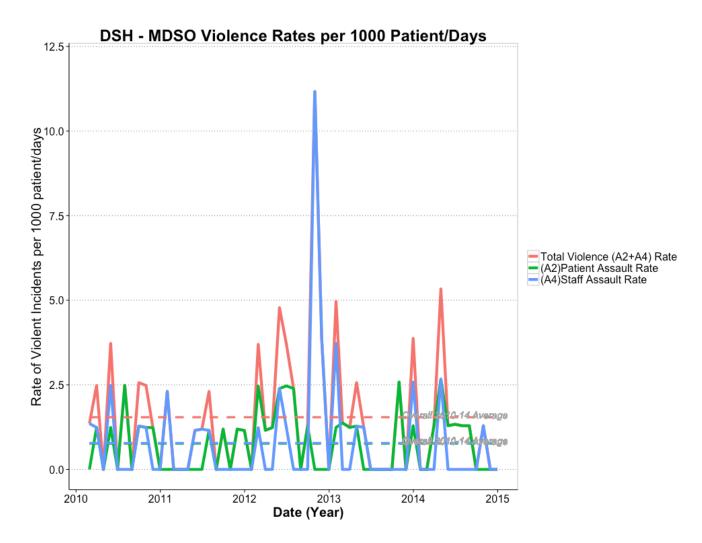

**Mentally Disordered Sex Offender (MDSO)** -- these patients currently comprise about 0.45% of the DSH overall ADC (12/31/2014), the same exact number as last year.

# MDSO A2 - Patient Assault Rates - Yearly Summary

| ====== | =============      | =======  | ==============     | =========     | =========      |  |
|--------|--------------------|----------|--------------------|---------------|----------------|--|
| Year   | Assault_Type       | Assaults | Total_Patient_Days | Rate_per_1000 | Percent_Change |  |
| 2010   | A2 Patient Assault | 7        | 8,787              | 0.797         |                |  |
| 2011   | A2 Patient Assault | 4        | 10,229             | 0.391         | -50.913        |  |
| 2012   | A2 Patient Assault | 11       | 9,826              | 1.119         | 186.279        |  |
| 2013   | A2 Patient Assault | 7        | 9,389              | 0.746         | -33.402        |  |
| 2014   | A2 Patient Assault | 7        | 125 و              | 0.767         | 2.893          |  |

# MDSO A4 - Staff Assault Rates - Yearly Summary

| ====== | ===========      |                  |                    |               |                |
|--------|------------------|------------------|--------------------|---------------|----------------|
| Year   | Assault_Type     | ${\tt Assaults}$ | Total_Patient_Days | Rate_per_1000 | Percent_Change |
| 2010   | A4 Staff Assault | 6                | 8,787              | 0.683         |                |
| 2011   | A4 Staff Assault | 5                | 10,229             | 0.489         | -28.414        |
| 2012   | A4 Staff Assault | 16               | 9,826              | 1.628         | 233.124        |
| 2013   | A4 Staff Assault | 7                | 9,389              | 0.746         | -54.214        |
| 2014   | A4 Staff Assault | 3                | 9,125              | 0.329         | -55.903        |
|        |                  |                  |                    |               |                |

Figure 19 - Graph of monthly MDSO violence rates, per 1000 patient days

The solid lines show the actual monthly rate, per 1000 patient days (with the dashed lines indicating the overall 2010 – 2014 average rate) for each respective category of violence.

The MDSO's are a small group of patients (25 as of 12/31/2014). The vast majority (68%) of the aggressive/violent incidents during the peak in 2013 were due to just two patients in this group. In a group this small, monthly fluctuations could likely be due more to individual patient factors than any large scale, system dynamics.