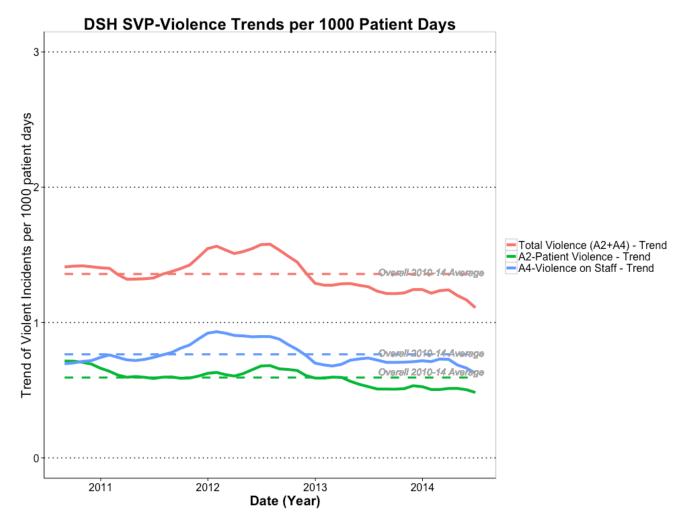

## **Trend**

Figure 16 - Graph of trends of monthly SVP violence rates, per 1000 patient days

The solid lines in this graph show the monthly rate, per 1000 patient days, for each month averaged over the preceding and subsequent 6 months. This technique is used to better show the underlying trends in the data. The dashed lines indicating the overall 2010 - 2014 average rate for each respective category of violence.