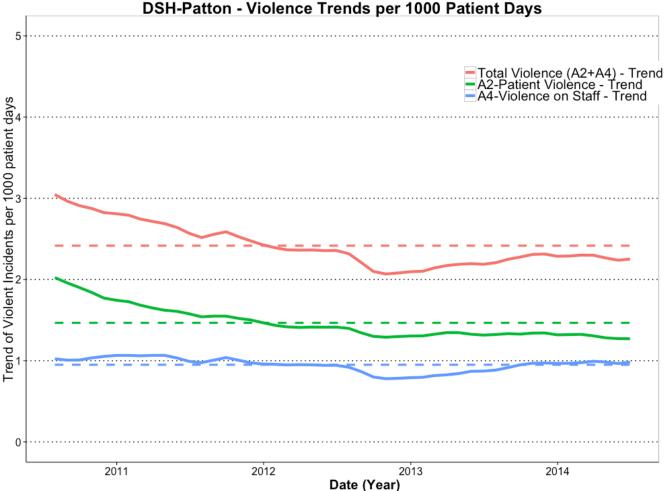

- Staff Assault Rates - Yearly Summary

| Year    | Assa  | ult_Type | ${\sf Assaults}$ | Total_Patient_Days | Rate_per_1000 | $d\_Assault\_Rate$ |
|---------|-------|----------|------------------|--------------------|---------------|--------------------|
| 2010 A4 | Staff | Assault  | 863              | 427010             | 2.021030      | NA                 |
| 2011 A4 | Staff | Assault  | 762              | 43 0 3 4 7         | 1.770664      | -12.388            |
| 2012 A4 | Staff | Assault  | 1036             | 441413             | 2.347008      | 32.550             |
| 2013 A4 | Staff | Assault  | 866              | 437114             | 1.981177      | -15.587            |
| 2014 A4 | Staff | Assault  | 880              | 433559             | 2.029712      | 2.450              |





Figure 27 - Trends of monthly rates of violence for DSH-Patton

The figure above (Fig. 27) shows the trend of the monthly violence rates (patient assault, staff assault, and total patient and staff assault) for DSH-Patton. The dashed lines indicate the overall five year (2010-2014) average rate for each category.

The tables below provide a yearly summary of the year-over-year changes in the assault rates.

#### Patton A2 - Patient Assault Rates - Yearly Summary

| Year    | Assault_Type    | Assaults | Total_Patient_Days | Rate_per_1000 | <pre>d_Assault_Rate</pre> |
|---------|-----------------|----------|--------------------|---------------|---------------------------|
| 2010 A2 | Patient Assault | 1181     | 574959             | 2.054060      | NA                        |
| 2011 A2 |