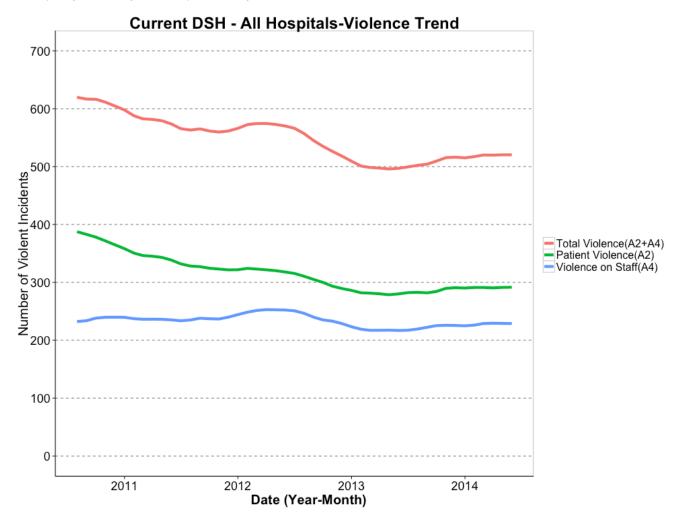

#### b. Monthly totals of assaults: trend analysis

Figure 6 - Graph of violence monthly totals, with smoothing applied

<u>"Takeaway" Summary:</u> This graph shows the monthly raw totals, with "smoothing" applied to aid in interpretation. This "smoothing" technique averages the six months before and after each month, to better adjust the data for any seasonal effects on totals. Techniques such as this are commonly used with data tracked over time (e.g., financial market trends). Because of this six month smoothing, the trends for the most recent six months (after July 2014) are not yet available.

#### d. Monthly rates of assaults: trend

Figure 8 - Graph of the trend of rates of aggressive incidents, per 1000 patient days

<u>"Takeaway" Summary:</u> This graph shows the monthly rates, with smoothing applied to reduce monthly variability, as an aid in interpretation. As seen here, the trend has been for a decrease in assault rates from 2010 through late 2013, with violence rates afterward becoming more flat after that.