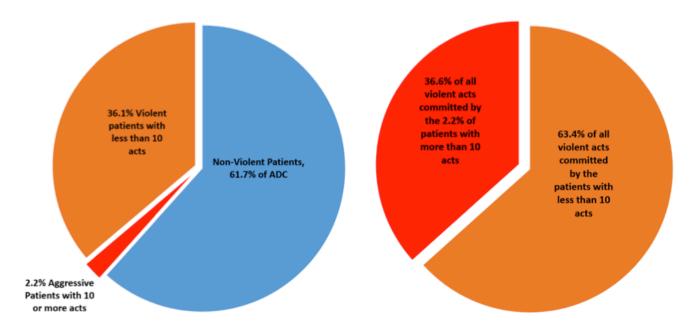

#### Section I: Executive Summary

Figure 1 - Graphic representation of all the patients treated in DSH during 2014. Each square tile represents 1 patient.

During 2014, the Department of State Hospital's (DSH) five freestanding hospitals treated almost 9400 patients (depicted above in Figure 1). While most of these patients were not violent (shown in green above, approximately 77%), violent patients comprised 23% of those treated in 2014. Of the violent patients, a very small number had 10 or more violent acts during 2014 (designated as "repeatedly violent patients"). While numbering only 123 patients total during 2014, these repeatedly violent patients were responsible for 36.6% of all the assaults on patients as well as staff assaults during 2014.