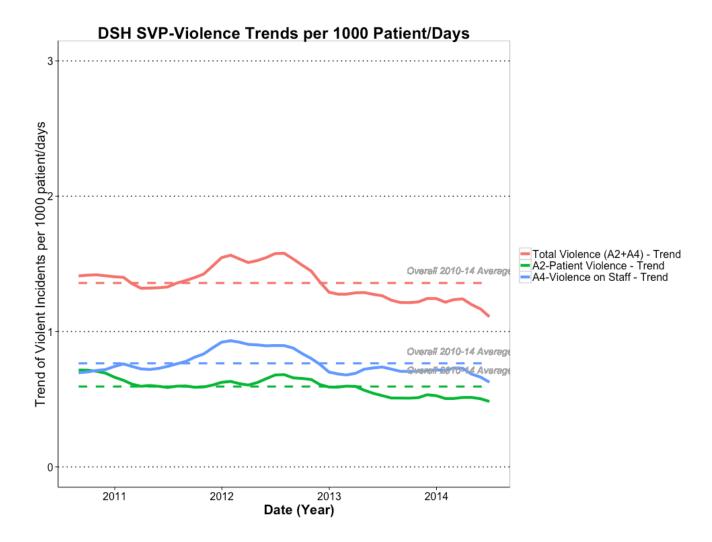

#### ii. Patients with 10 or more aggressive acts two years in a row

Figure 56 - Patients with 10 or more violent acts, across two consecutive years

Given that a certain number of patients had 10 or more violent incidents in a calendar year, the question next became, how many patients had 10 or more incidents two years in a row? As Fig. 62 above shows, there was a consistent number of patients with 10 or more violent incidents across two consecutive years during 2010-2015.

#### Patients with 10 or More Aggressive Acts For 2, 3 or All 4 Years During 2010-14

Figure 57 - Patients with 10 or more violent incidents across any two or three years, or for all five years during 2010-

Summarizing their aggression/violence activity,

 The 6 patients on the list of patients with 10 or more violent acts, for all five years during 2010-2014, accounted for 1164 incidents, or 194 violent acts for each individual patient, on average

By way of comparison, this small group of patients (numbering 151, or about 2.6% of ADC) were involved as aggressors in 9272 violent physical patient or staff assaults (approximately 24.7% of all the violent incidents recorded) during this five year period 2010-2014. It is clear that if this small group of patients (with apparently highly intensive treatment needs) could be segmented from the rest of patient population and provided enhanced treatment, a significant and immediate reduction on violence could be achieved.