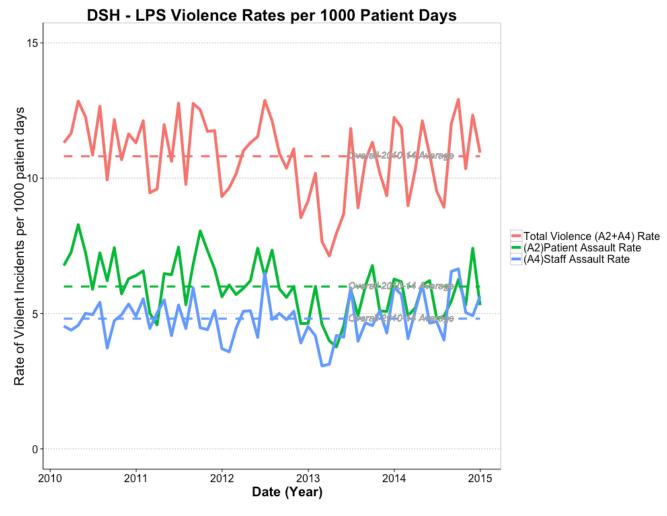

From these yearly summary tables, it appears that LPS violence increased in both categories.

Figure 17 – Graph of monthly LPS violence rates, per 1000 patient days

The solid lines show the actual monthly rate, per 1000 patient days (with the dashed lines indicating the overall 2010 - 2014 average rate) for each respective category of violence.