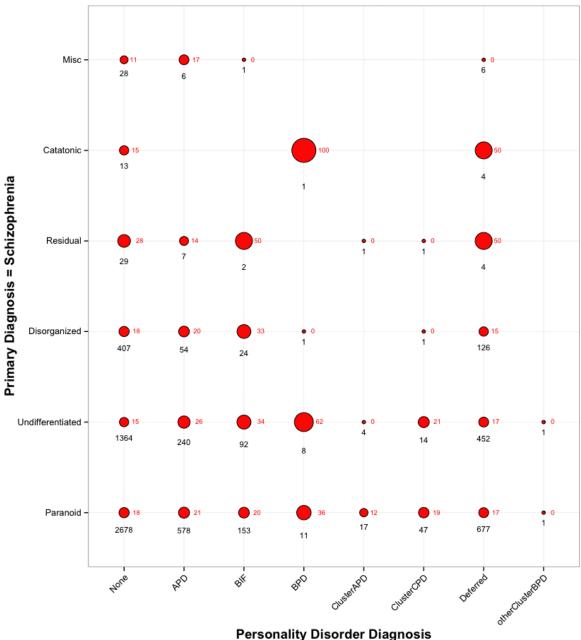

Patient factors also impact violence rates. It is easy to understand how diagnosis can impact propensity for violence. The hospital WaRMSS data shows that patients diagnosed with a personality disorder were 42% more likely to be violent than those patients without a personality disorder diagnosis. While most people commonly link antisocial personality disorder with violence, the data showed that patients diagnosed with borderline personality disorder or cognitive disorders (including borderline intellectual functioning, mental retardation, dementia, etc.) had even higher rates of violence than those patients diagnosed with antisocial personality disorder. This topic is explored further in <u>Section II.1.h</u>.