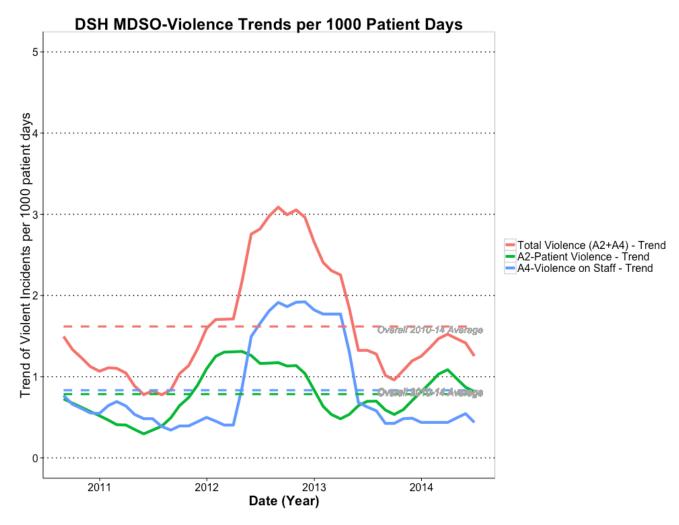

# MDSO A2 - Patient Assault Rates - Yearly Summary

| ====== | =============      | =======  | ==============     | =========     | =========      |  |
|--------|--------------------|----------|--------------------|---------------|----------------|--|
| Year   | Assault_Type       | Assaults | Total_Patient_Days | Rate_per_1000 | Percent_Change |  |
| 2010   | A2 Patient Assault | 7        | 8,787              | 0.797         |                |  |
| 2011   | A2 Patient Assault | 4        | 10,229             | 0.391         | -50.913        |  |
| 2012   | A2 Patient Assault | 11       | 9,826              | 1.119         | 186.279        |  |
| 2013   | A2 Patient Assault | 7        | 9,389              | 0.746         | -33.402        |  |
| 2014   | A2 Patient Assault | 7        | 125 و              | 0.767         | 2.893          |  |

# MDSO A4 - Staff Assault Rates - Yearly Summary

| ====== | ===========      |                  |                    |               |                |
|--------|------------------|------------------|--------------------|---------------|----------------|
| Year   | Assault_Type     | ${\tt Assaults}$ | Total_Patient_Days | Rate_per_1000 | Percent_Change |
| 2010   | A4 Staff Assault | 6                | 8,787              | 0.683         |                |
| 2011   | A4 Staff Assault | 5                | 10,229             | 0.489         | -28.414        |
| 2012   | A4 Staff Assault | 16               | 9,826              | 1.628         | 233.124        |
| 2013   | A4 Staff Assault | 7                | 9,389              | 0.746         | -54.214        |
| 2014   | A4 Staff Assault | 3                | 9,125              | 0.329         | -55.903        |
|        |                  |                  |                    |               |                |

#### Trend

Figure 20 – Graph of trends of monthly MDSO violence rates, per 1000 patient days

The solid lines in this graph show the monthly rate, per 1000 patient days, for each month averaged over the preceding and subsequent 6 months. This technique is used to better show the underlying trends in the data. The dashed lines indicating the overall 2010 - 2014 average rate for each respective category of violence.

The MDSO's are a small group of patients (25 as of 12/31/2014). The vast majority (68%) of the aggressive/violent incidents during the peak in 2013 were due to just two patients in this group. In a group this small, monthly fluctuations could likely be due more to individual patient factors than any large scale, system dynamics.