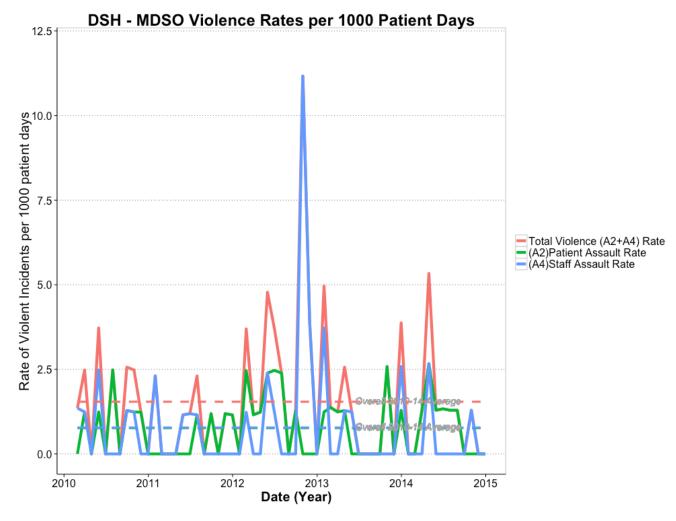

# MDSO A2 - Patient Assault Rates - Yearly Summary

| ====== | =============      | =======  | ==============     | =========     | =========      |  |
|--------|--------------------|----------|--------------------|---------------|----------------|--|
| Year   | Assault_Type       | Assaults | Total_Patient_Days | Rate_per_1000 | Percent_Change |  |
| 2010   | A2 Patient Assault | 7        | 8,787              | 0.797         |                |  |
| 2011   | A2 Patient Assault | 4        | 10,229             | 0.391         | -50.913        |  |
| 2012   | A2 Patient Assault | 11       | 9,826              | 1.119         | 186.279        |  |
| 2013   | A2 Patient Assault | 7        | 9,389              | 0.746         | -33.402        |  |
| 2014   | A2 Patient Assault | 7        | 125 و              | 0.767         | 2.893          |  |

# MDSO A4 - Staff Assault Rates - Yearly Summary

| ====== | ===========      |                  |                    |               |                |
|--------|------------------|------------------|--------------------|---------------|----------------|
| Year   | Assault_Type     | ${\tt Assaults}$ | Total_Patient_Days | Rate_per_1000 | Percent_Change |
| 2010   | A4 Staff Assault | 6                | 8,787              | 0.683         |                |
| 2011   | A4 Staff Assault | 5                | 10,229             | 0.489         | -28.414        |
| 2012   | A4 Staff Assault | 16               | 9,826              | 1.628         | 233.124        |
| 2013   | A4 Staff Assault | 7                | 9,389              | 0.746         | -54.214        |
| 2014   | A4 Staff Assault | 3                | 9,125              | 0.329         | -55.903        |
|        |                  |                  |                    |               |                |

Figure 19 - Graph of monthly MDSO violence rates, per 1000 patient days

The solid lines show the actual monthly rate, per 1000 patient days (with the dashed lines indicating the overall 2010 – 2014 average rate) for each respective category of violence.

The MDSO's are a small group of patients (25 as of 12/31/2014). The vast majority (68%) of the aggressive/violent incidents during the peak in 2013 were due to just two patients in this group. In a group this small, monthly fluctuations could likely be due more to individual patient factors than any large scale, system dynamics.