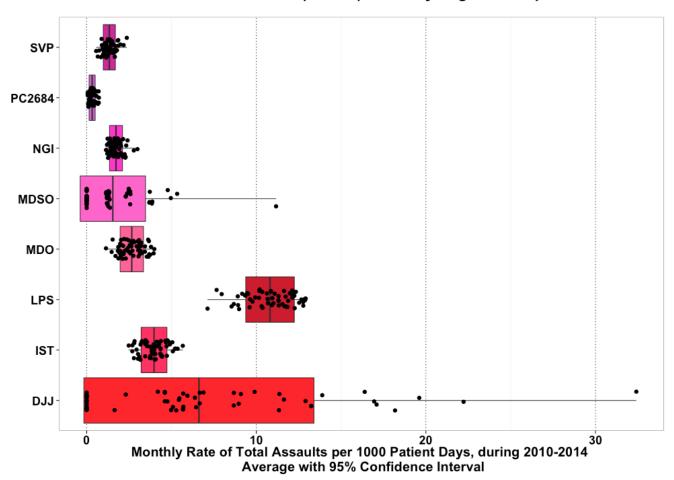

#### ii. A4 Staff Assault

# Count of Patients and Prevalence of Staff Violence by Diagnosis 2010-2014

**Figure 31** - Prevalence of violence by diagnosis. The number in black under each circle is the total count of patients with that diagnosis; the number in red to the right of each circle is the prevalence of A4 staff assault for that diagnostic group. Patient diagnostic groups with 0 (zero) prevalence of violence were omitted to make the chart easier to read.

- a. Further breakdown by largest patient groups: Schizophrenia and Schizoaffective Disorders
- i. Patients diagnosed with Schizophrenia: Subtypes, and Personality Disorder Diagnoses, and Patient Assault (A2)