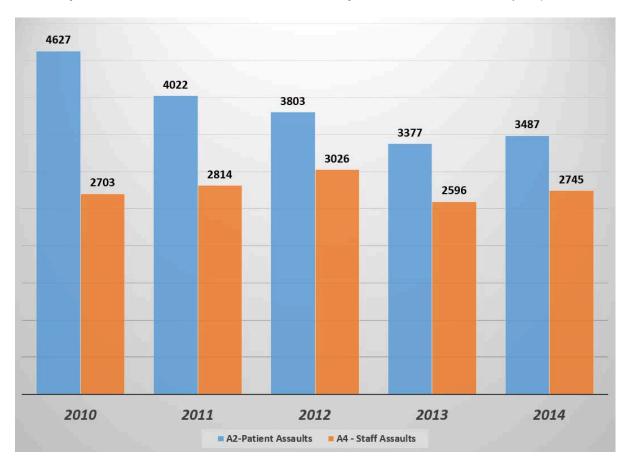

As can be seen below in Fig. 2, the total number of violent acts committed by patients against other patients (A2 patient assaults) increased slightly after years of decline. (Note: *data for 2010 understate the true totals, as one hospital did not begin tracking and reporting until February 2010; these numbers omit the January 2010 for that one hospital*).

Figure 2 - Graph of aggressive incidents against both patients (A2) and against staff (A4)

Since these totals in Fig. 2 do not take into account the increase in patient census, <u>simple</u> totals of violence per month or per year should not be used for analysis. The better measure of violence would be a rate measure, seen below in Fig. 3.