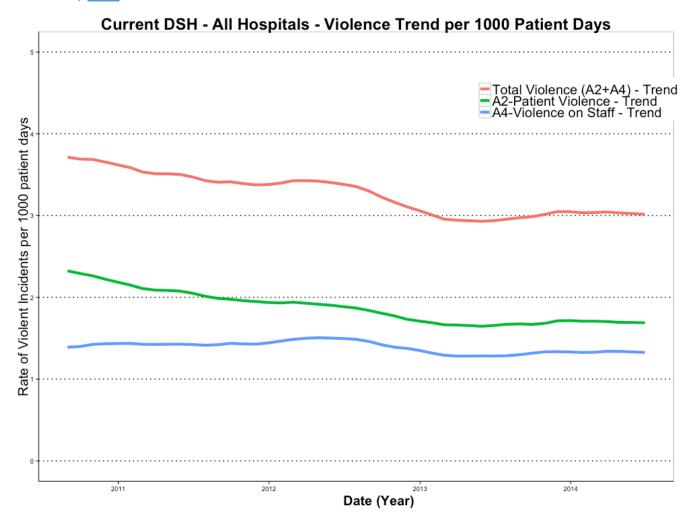

#### d. Monthly rates of assaults: trend

Figure 8 - Graph of the trend of rates of aggressive incidents, per 1000 patient days

<u>"Takeaway" Summary:</u> This graph shows the monthly rates, with smoothing applied to reduce monthly variability, as an aid in interpretation. As seen here, the trend has been for a decrease in assault rates from 2010 through late 2013, with violence rates afterward becoming more flat after that.

Further details are presented below in the table of monthly rates.