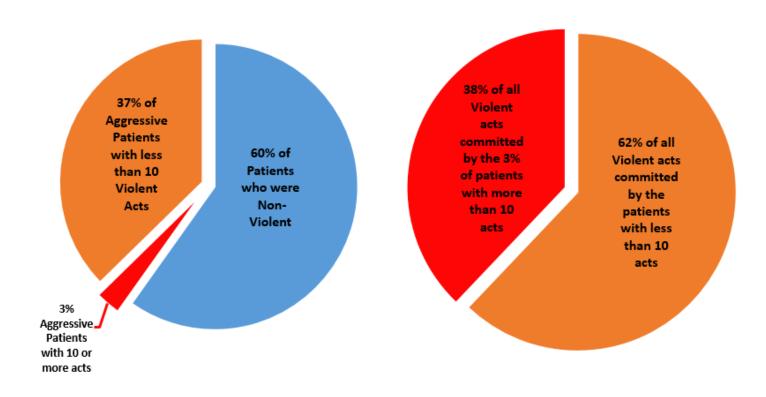

#### Section I: Executive Summary

Figure 1 - Graphic representation of all the patients treated in DSH during 2014. Each square tile represents 1 patient.

During 2014, the Department of State Hospital's (DSH) five freestanding hospitals treated almost 9400 patients (depicted above in Figure 1). While most of these patients were not violent (shown in green above, approximately 77%), violent patients comprised 23% of those treated in 2014. Of the violent patients, a very small number had 10 or more violent acts during 2014 (designated as "repeatedly violent patients"). While numbering only 123 patients total during 2014, these repeatedly violent patients were responsible for 36.6% of all the assaults on patients as well as staff assaults during 2014.