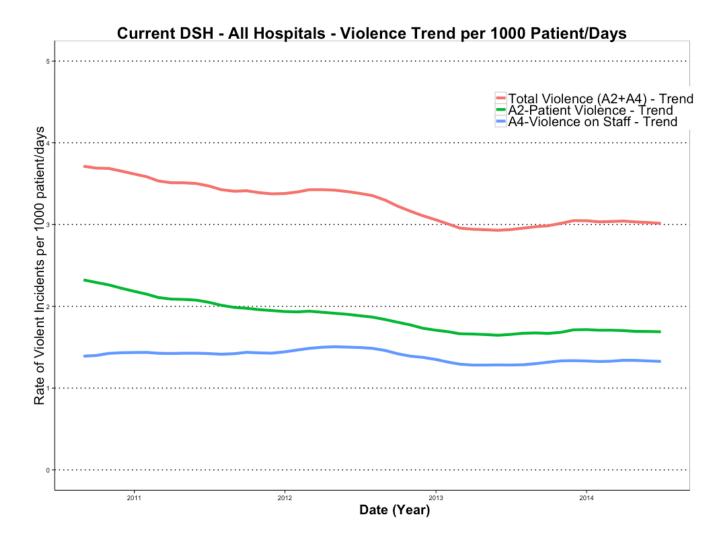

#### d. Monthly rates of assaults: trend

Figure 8 - Graph of the trend of rates of aggressive incidents, per 1000 patient days

<u>"Takeaway" Summary:</u> This graph shows the monthly rates, with smoothing applied to reduce monthly variability, as an aid in interpretation. As seen here, the trend has been for a decrease in assault rates from 2010 through late 2013, with violence rates afterward becoming more flat after that.

<u>"Takeaway" Summary:</u> These data show the values graphed in the monthly plot of violence rates (Fig. 4 or Fig. 7, "Graph of monthly rates of aggressive incidents, per 1000 patient days"). Again, the monthly variability in violence can make discerning a trend difficult, for this reason, using the "smoothed" plots (such as Fig. 8.) to look for trends over time is more useful.