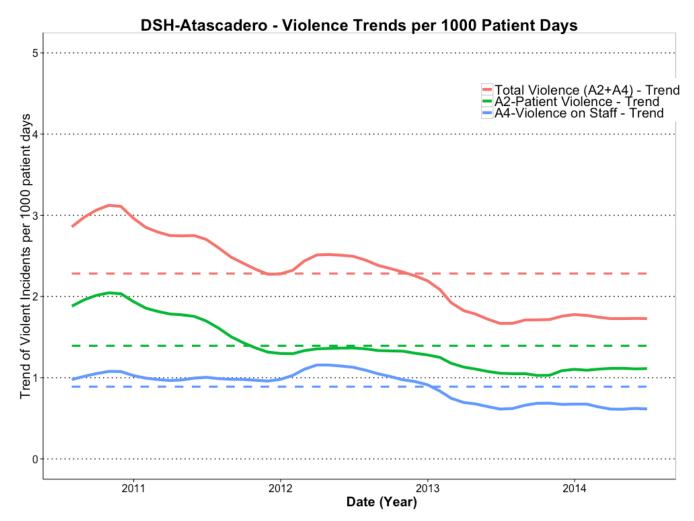

#### i. Atascadero

Figure 23 – Trends of monthly rates of violence for DSH-Atascadero

The figure above (Fig. 23) shows the trend of the monthly violence rates (patient assault, staff assault, and total patient and staff assault) for DSH-Atascadero. The dashed lines indicate the overall five year (2010-2014) average rate for each category.

The tables below provide a yearly summary of the year-over-year changes in the assault rates.

#### Atascadero A2 - Patient Assault Rates - Yearly Summary

| Year    | Assault_Type    | Assaults | Total_Patient_Days | Rate_per_1000 | <pre>d_Assault_Rate</pre> |
|---------|-----------------|----------|--------------------|---------------|---------------------------|
| 2010 A2 | Patient Assault | 768      | 414313             | 1.853671      | NA                        |
| 2011 A2 | Patient Assault | 684      | 408478             | 1.674509      | -9.665                    |
| 2012 A2 | Patient Assault | 550      | 399075             | 1.378187      | -17.696                   |
| 2013 A2 | Patient Assault | 401      | 384207             | 1.043708      | -24.269                   |
| 2014 A2 | Patient Assault | 443      | 393207             | 1.126633      | 7.945                     |

# Atascadero A4 - Staff Assault Rates - Yearly Summary

| Year    | Assau | ult_Type | ${\tt Assaults}$ | Total_Patient_Days | Rate_per_1000 | $d\_Assault\_Rate$ |
|---------|-------|----------|------------------|--------------------|---------------|--------------------|
| 2010 A4 | Staff | Assault  | 399              | 414313             | 0.9630400     | NA                 |
| 2011 A4 | Staff | Assault  | 409              | 408478             | 1.0012779     | 3.971              |
| 2012 A4 | Staff | Assault  | 448              | 399075             | 1.1225960     | 12.116             |
| 2013 A4 | Staff | Assault  | 232              | 384207             | 0.6038412     | -46.210            |
| 2014 A4 | Staff | Assault  | 236              | 393207             | 0.6001928     | -0.604             |