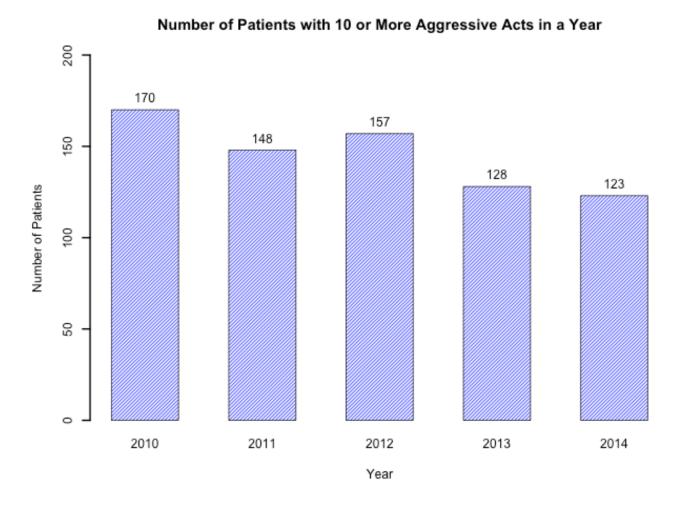

| Diagnoses, and Patient Assault (A2)64                                                                                                              |
|----------------------------------------------------------------------------------------------------------------------------------------------------|
| ii. Patients diagnosed with Schizophrenia: Subtypes, and Personality Disorder Diagnoses, and Stafff Assault (A4)                                   |
| iii. Patients diagnosed with Schizoaffective Disorder: Subtypes, and Personality Disorder Diagnoses, and Patient Assault (A2)66                    |
| iv. Patients diagnosed with Schizoaffective Disorder: Subtypes, and Personality Disorder Diagnoses, and Staff Assault (A4)                         |
| i. Prevalence of violence of the patients residing in the DSH hospitals and relation of violence to length of stay68                               |
| 2. Number of individual (unique) patient-aggressors70                                                                                              |
| 3. Number of individual (unique) patient-victims75                                                                                                 |
| 4. Patient Injury Severity Data78                                                                                                                  |
| i. Patient victim injuries suffered during assaults78                                                                                              |
| ii. Aggressor injuries suffered during assaults83                                                                                                  |
| 5. Number of patients with more than 10 assaults per year88                                                                                        |
| i. Patients with 10 or more aggressive acts in a single year88                                                                                     |
| ii. Patients with 10 or more aggressive acts two years in a row90                                                                                  |
| iii. Patients with 10 or more violent acts, for any two, three year period, or for all four years                                                  |
| iv. Further comparisons of patients: all patients (non-violent or violent) and patients with 10 or more violent acts in a calendar year, 2010-1494 |
| Appendices                                                                                                                                         |
| Appendix A: Analysis of DSH aggression/violence106                                                                                                 |
| Appendix B: Brief Discussion of Methodology and Data Analysis110                                                                                   |
| Appendix C: Supporting Data Tables112                                                                                                              |
| 1. DSH Census Tables114                                                                                                                            |
| a. DSH census114                                                                                                                                   |
| b. DSH Average Daily Census (ADC) by Legal Class116                                                                                                |
| c. DSH Census by Legal Class and Total Patient Days by Month118                                                                                    |
| 2. DSH Violence Graphs and Tables:121                                                                                                              |