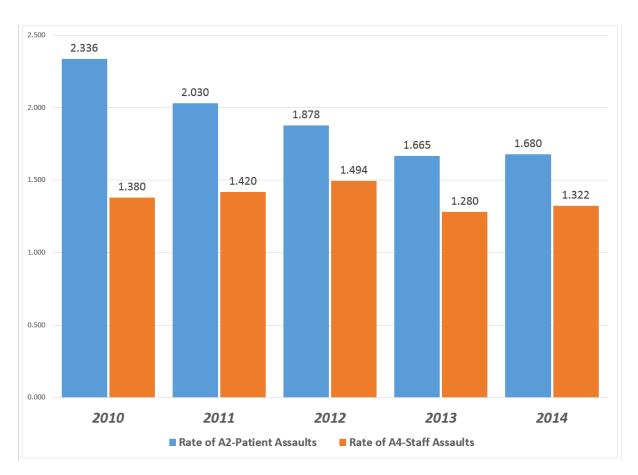

#### Rate of patient and staff assaults

More robust conclusions can be drawn by analysis of <a href="the-rate of violent incidents">the-rate of violent incidents</a> per 1000 <a href="patient days">patient days</a>, below (see Fig. 3, below). As noted in the previous report, DSH violence rates historically have commonly been reported in terms of "Monthly Totals," which is a measurement that fluctuates depending on the days of the month. Additionally, it does not take into account changes in patient census, which can also impact the amount of violent incidents in a month. Using a rate measure, such as number of assaults per 1000 patient days, offers a more precise way of tracking and measuring violence, to better inform leadership and management strategies to reduce violence.

Figure 3 - Graph of the rates of aggressive incidents, per 1000 patient days

There are obvious similarities between Fig. 2 and Fig. 3. As discussed previously, however, while "Monthly Totals" are a convenient measure, only the <u>rate</u> of patient violence takes into account both the impact of changes in the patient census and fluctuating days in the month on the total number of patient incidents in a month.