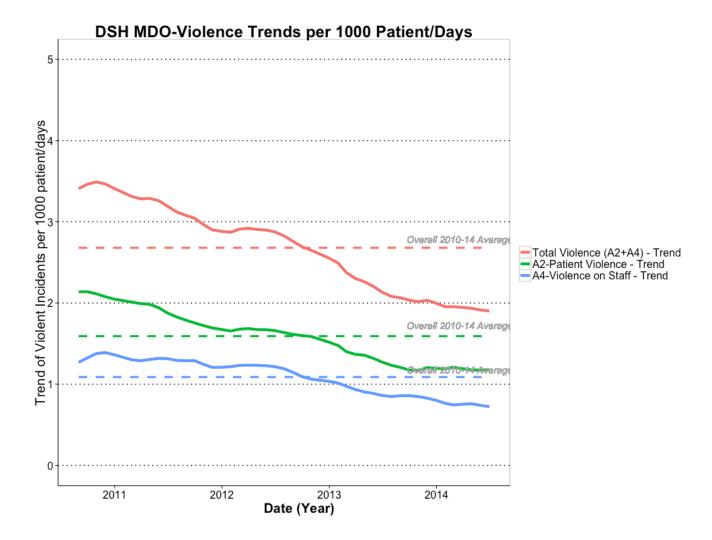

**Mentally Disordered Offender (MDO)** -- these patients currently comprise about 21.6% of the DSH overall ADC (12/31/2014), which is the same percentage of the census from last year.

#### MDO A2 - Patient Assault Rates - Yearly Summary

| ====== | - = = = = = = = = = = = = = = = = = = = | =======          | ===============    |               |                |  |
|--------|-----------------------------------------|------------------|--------------------|---------------|----------------|--|
| Year   | Assault_Type                            | ${\tt Assaults}$ | Total_Patient_Days | Rate_per_1000 | Percent_Change |  |
| 2010   | A2 Patient Assault                      | 919              | 430,649            | 2.134         |                |  |
| 2011   | A2 Patient Assault                      | 884              | 480,322            | 1.840         | -13.756        |  |
| 2012   | A2 Patient Assault                      | 767              | 462,661            | 1.658         | -9.923         |  |
| 2013   | A2 Patient Assault                      | 551              | 441,587            | 1.248         | -24.733        |  |
| 2014   | A2 Patient Assault                      | 522              | 441,570            | 1.182         | -5.260         |  |

### MDO A4 - Staff Assault Rates - Yearly Summary

| ====== | ============     | =======          |                    | =========     |                |
|--------|------------------|------------------|--------------------|---------------|----------------|
| Year   | Assault_Type     | ${\sf Assaults}$ | Total_Patient_Days | Rate_per_1000 | Percent_Change |
| 2010   | A4 Staff Assault | 526              | 430,649            | 1.221         |                |
| 2011   | A4 Staff Assault | 626              | 480,322            | 1.303         | 6.704          |
| 2012   | A4 Staff Assault | 562              | 462,661            | 1.215         | -6.797         |
| 2013   | A4 Staff Assault | 372              | 441,587            | 0.842         | -30.649        |
| 2014   | A4 Staff Assault | 318              | 441,570            | 0.720         | -14.513        |
|        |                  |                  |                    |               |                |

As shown by the data in these tables, the rates of MDO violence have continued to drop for both A2 - Patient Assault and A4 - Staff Assault.

Figure 13 – Graph of monthly MDO violence rates, per 1000 patient days

## **Trend**

Figure 14 – Graph of trends of monthly MDO violence rates, per 1000 patient days

The solid lines in this graph show the monthly rate, per 1000 patient days, for each month averaged over the preceding and subsequent 6 months. This technique is used to better show the underlying trends in the data. The dashed lines indicating the overall 2010 – 2014 average rate for each respective category of violence.