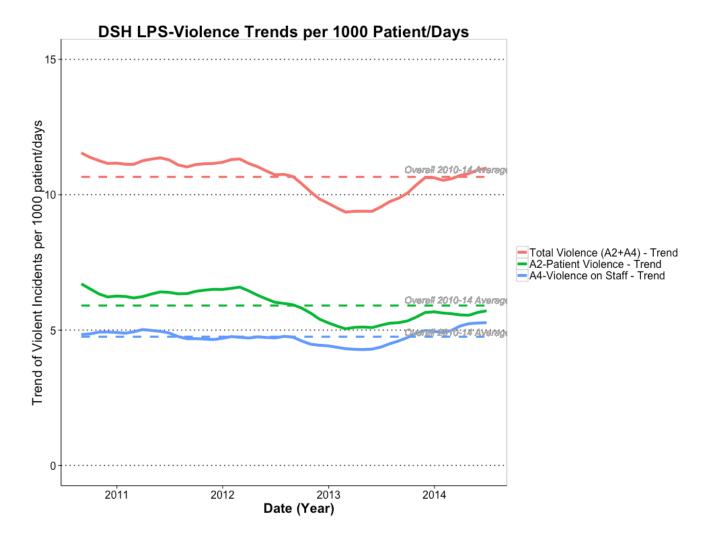

**Lanternman-Petris-Short (LPS)** -- these patients currently comprise about 10.1% of the DSH overall ADC (12/31/2014) up from 9.3% the previous year

LPS A2 - Patient Assault Rates - Yearly Summary

| ====== | =============      | =======  |                    |               | =========      |
|--------|--------------------|----------|--------------------|---------------|----------------|
| Year   | Assault_Type       | Assaults | Total_Patient_Days | Rate_per_1000 | Percent_Change |
| 2010   | A2 Patient Assault | 1,138    | 167,309            | 6.802         |                |
| 2011   | A2 Patient Assault | 1,197    | 188,001            | 6.367         | -6.392         |
| 2012   | A2 Patient Assault | 1,208    | 201,773            | 5.987         | -5.969         |
| 2013   | A2 Patient Assault | 1,047    | 199,565            | 5.246         | -12.369        |
| 2014   | A2 Patient Assault | 1,194    | 210,421            | 5.674         | 8.157          |

# LPS A4 - Staff Assault Rates - Yearly Summary

| ====== | ======================================= |          |                    |               |                |  |  |  |  |
|--------|-----------------------------------------|----------|--------------------|---------------|----------------|--|--|--|--|
| Year   | Assault_Type                            | Assaults | Total_Patient_Days | Rate_per_1000 | Percent_Change |  |  |  |  |
| 2010   | A4 Staff Assault                        | 799      | 167,309            | 4.776         |                |  |  |  |  |
| 2011   | A4 Staff Assault                        | 910      | 188,001            | 4.840         | 1.357          |  |  |  |  |
| 2012   | A4 Staff Assault                        | 958      | 201,773            | 4.748         | -1.911         |  |  |  |  |
| 2013   | A4 Staff Assault                        | 884      | 199,565            | 4.430         | -6.704         |  |  |  |  |
| 2014   | A4 Staff Assault                        | 1,109    | 210,421            | 5.270         | 18.980         |  |  |  |  |
|        |                                         |          |                    |               |                |  |  |  |  |

From these yearly summary tables, it appears that LPS violence increased in both categories.

Figure 17 – Graph of monthly LPS violence rates, per 1000 patient days

The solid lines show the actual monthly rate, per 1000 patient days (with the dashed lines indicating the overall 2010 - 2014 average rate) for each respective category of violence.

# **Trend**

Figure 18 - Graph of trends of monthly LPS violence rates, per 1000 patient days

The solid lines in this graph show the monthly rate, per 1000 patient days, for each month averaged over the preceding and subsequent 6 months. This technique is used to better show the underlying trends in the data. The dashed lines indicating the overall 2010 - 2014 average rate for each respective category of violence.