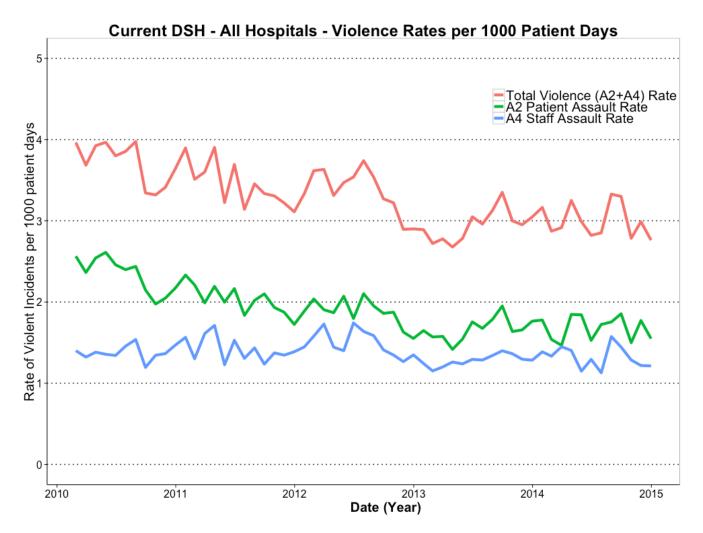

Figure 4 – Graph of monthly violence rates, per 1000 patient days, all DSH hospitals

#### d. Monthly rates of assaults: trend

Figure 8 - Graph of the trend of rates of aggressive incidents, per 1000 patient days

<u>"Takeaway" Summary:</u> This graph shows the monthly rates, with smoothing applied to reduce monthly variability, as an aid in interpretation. As seen here, the trend has been for a decrease in assault rates from 2010 through late 2013, with violence rates afterward becoming more flat after that.