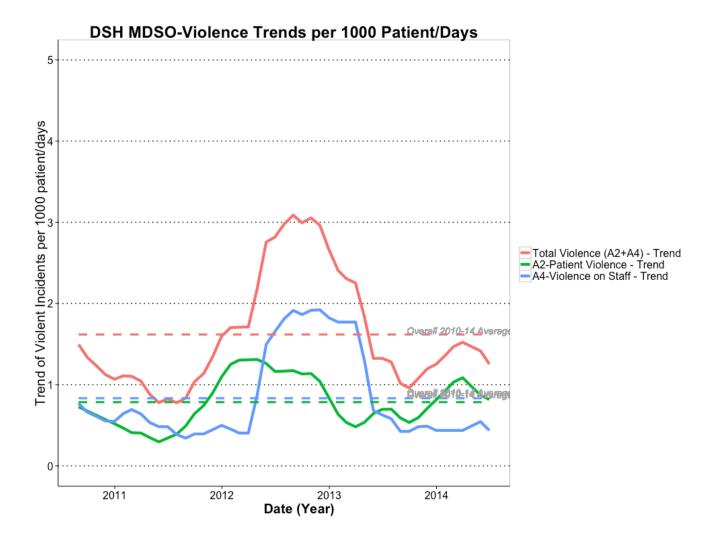

#### Trend

Figure 10 – Graph of trends of monthly NGI violence rates, per 1000 patient days

The solid lines in this graph show the monthly rate, per 1000 patient days, for each month averaged over the preceding and subsequent 6 months. This technique is used to better show the underlying trends in the data. The dashed lines indicating the overall 2010 - 2014 average rate for each respective category of violence.

#### Trend

Figure 12 – Graph of trends of monthly IST violence rates, per 1000 patient days

The solid lines in this graph show the monthly rate, per 1000 patient days, for each month averaged over the preceding and subsequent 6 months. This technique is used to better show the underlying trends in the data. The dashed lines indicating the overall 2010 - 2014 average rate for each respective category of violence.

## **Trend**

Figure 14 – Graph of trends of monthly MDO violence rates, per 1000 patient days

The solid lines in this graph show the monthly rate, per 1000 patient days, for each month averaged over the preceding and subsequent 6 months. This technique is used to better show the underlying trends in the data. The dashed lines indicating the overall 2010 – 2014 average rate for each respective category of violence.

## **Trend**

Figure 16 - Graph of trends of monthly SVP violence rates, per 1000 patient days

The solid lines in this graph show the monthly rate, per 1000 patient days, for each month averaged over the preceding and subsequent 6 months. This technique is used to better show the underlying trends in the data. The dashed lines indicating the overall 2010 - 2014 average rate for each respective category of violence.