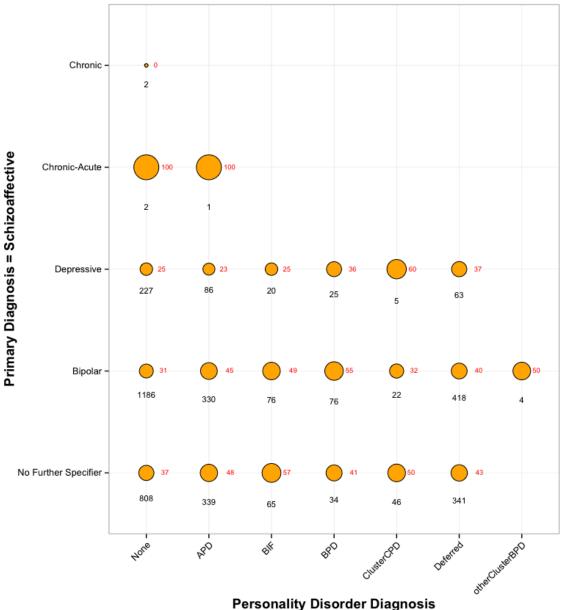

| Diagnoses, and Patient Assault (A2)64                                                                                                              |
|----------------------------------------------------------------------------------------------------------------------------------------------------|
| ii. Patients diagnosed with Schizophrenia: Subtypes, and Personality Disorder Diagnoses, and Stafff Assault (A4)                                   |
| iii. Patients diagnosed with Schizoaffective Disorder: Subtypes, and Personality Disorder Diagnoses, and Patient Assault (A2)66                    |
| iv. Patients diagnosed with Schizoaffective Disorder: Subtypes, and Personality Disorder Diagnoses, and Staff Assault (A4)                         |
| i. Prevalence of violence of the patients residing in the DSH hospitals and relation of violence to length of stay68                               |
| 2. Number of individual (unique) patient-aggressors70                                                                                              |
| 3. Number of individual (unique) patient-victims75                                                                                                 |
| 4. Patient Injury Severity Data78                                                                                                                  |
| i. Patient victim injuries suffered during assaults78                                                                                              |
| ii. Aggressor injuries suffered during assaults83                                                                                                  |
| 5. Number of patients with more than 10 assaults per year88                                                                                        |
| i. Patients with 10 or more aggressive acts in a single year88                                                                                     |
| ii. Patients with 10 or more aggressive acts two years in a row90                                                                                  |
| iii. Patients with 10 or more violent acts, for any two, three year period, or for all four years                                                  |
| iv. Further comparisons of patients: all patients (non-violent or violent) and patients with 10 or more violent acts in a calendar year, 2010-1494 |
| Appendices                                                                                                                                         |
| Appendix A: Analysis of DSH aggression/violence106                                                                                                 |
| Appendix B: Brief Discussion of Methodology and Data Analysis110                                                                                   |
| Appendix C: Supporting Data Tables112                                                                                                              |
| 1. DSH Census Tables114                                                                                                                            |
| a. DSH census114                                                                                                                                   |
| b. DSH Average Daily Census (ADC) by Legal Class116                                                                                                |
| c. DSH Census by Legal Class and Total Patient Days by Month118                                                                                    |
| 2. DSH Violence Graphs and Tables:121                                                                                                              |