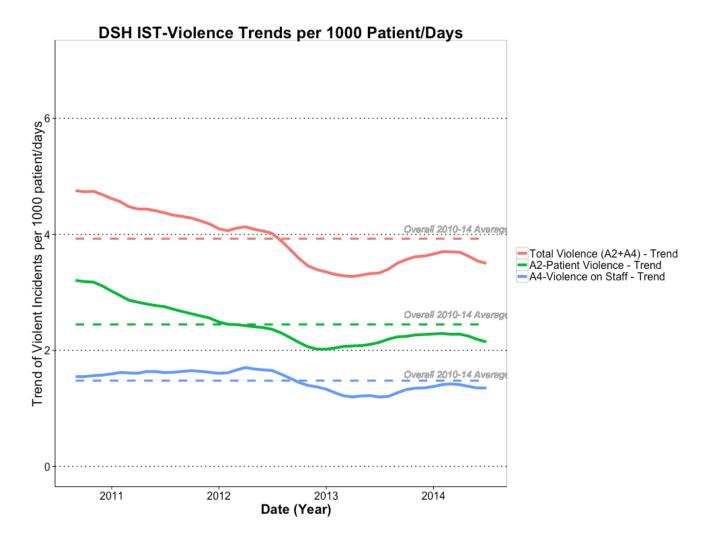

#### Trend

Figure 12 – Graph of trends of monthly IST violence rates, per 1000 patient days

The solid lines in this graph show the monthly rate, per 1000 patient days, for each month averaged over the preceding and subsequent 6 months. This technique is used to better show the underlying trends in the data. The dashed lines indicating the overall 2010 - 2014 average rate for each respective category of violence.