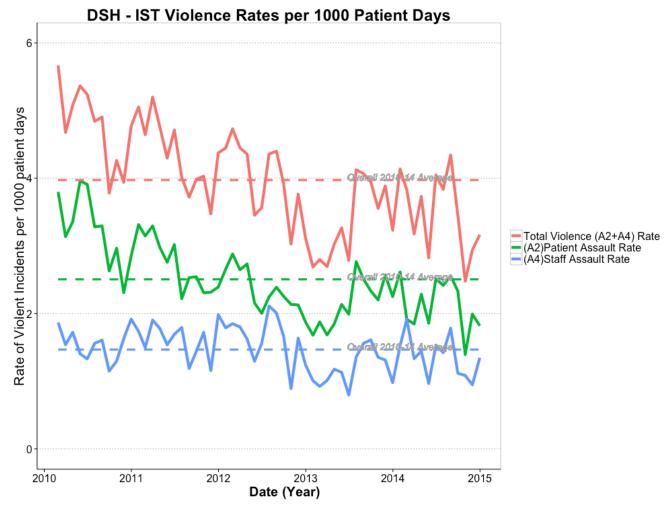

Figure 11 - Graph of monthly IST violence rates, per 1000 patient days

The solid lines show the actual monthly rate, per 1000 patient days (with the dashed lines indicating the overall 2010 - 2014 average rate) for each respective category of violence.