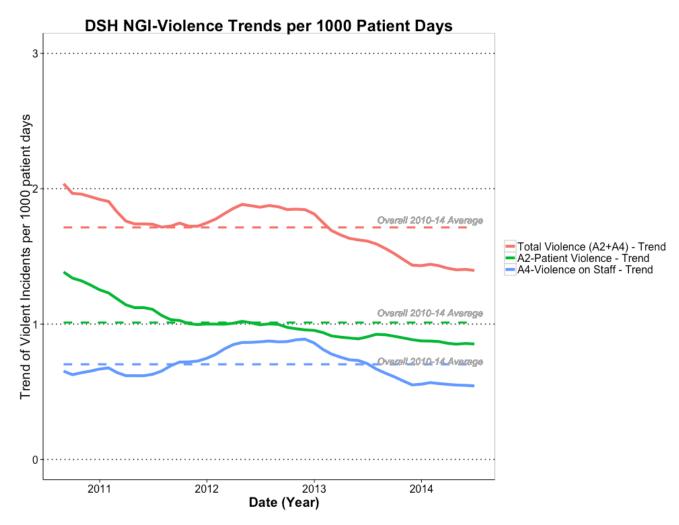

#### Trend

Figure 10 – Graph of trends of monthly NGI violence rates, per 1000 patient days

The solid lines in this graph show the monthly rate, per 1000 patient days, for each month averaged over the preceding and subsequent 6 months. This technique is used to better show the underlying trends in the data. The dashed lines indicating the overall 2010 - 2014 average rate for each respective category of violence.