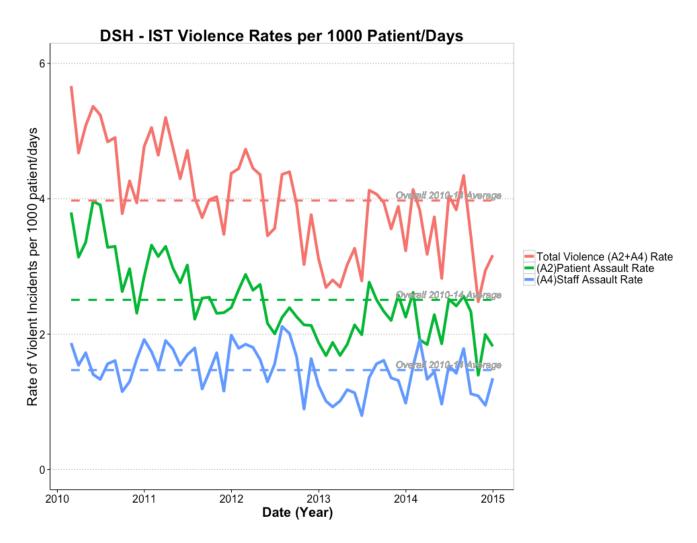

**Incompetent to Stand Trial (IST)** -- these patients currently comprise about 23.5% of the DSH overall ADC (12/31/2014), up from 21.9% of the census the previous year.

IST A2 - Patient Assault Rates - Yearly Summary

| ======  | ======================================= | ======== | ======================================= | ============= | =============  |
|---------|-----------------------------------------|----------|-----------------------------------------|---------------|----------------|
| Year    | Assault_Type                            | Assaults | Total_Patient_Days                      | Rate_per_1000 | Percent_Change |
| 2010 A2 | Patient Assault                         | 1,268    | 392,460                                 | 3.231         |                |
| 2011 A2 | Patient Assault                         | 1,114    | 402,704                                 | 2.766         | -14.380        |
| 2012 A2 | Patient Assault                         | 1,008    | 425,519                                 | 2.369         | -14.367        |
| 2013 A2 | Patient Assault                         | 977      | 447,256                                 | 2.184         | -7.786         |
| 2014 A2 | Patient Assault                         | 1,023    | 476,701                                 | 2.146         | -1.759         |
|         |                                         |          |                                         |               |                |

#### IST A4 - Staff Assault Rates - Yearly Summary

| ======= |                 |          |                    |               |                |
|---------|-----------------|----------|--------------------|---------------|----------------|
| Year    | Assault_Type    | Assaults | Total_Patient_Days | Rate per 1000 | Percent Change |
|         | Patient Assault | 609      | 392,460            | 1.552         |                |
| 2011 A4 | Patient Assault | 660      | 402,704            | 1.639         | 5.618          |
| 2012 A4 | Patient Assault | 699      | 425,519            | 1.643         | 0.231          |
| 2013 A4 | Patient Assault | 538      | 447,256            | 1.203         | -26.774        |
| 2014 A4 | Patient Assault | 654      | 476,701            | 1.372         | 14.053         |
|         |                 |          |                    |               |                |

As shown by the data in these tables, the overall rates of IST violence have continued to drop for A2 Patient Assault. Regarding A4 Staff Assault, violence for this group was up 14% from last year, 2013, which had seen the highest historic drop in Staff assault rates. Despite having increased in the last year, the 2014 rates are still lower than the 2010, 2011, and 2012 rates.

Figure 11 - Graph of monthly IST violence rates, per 1000 patient days

The solid lines show the actual monthly rate, per 1000 patient days (with the dashed lines indicating the overall 2010 - 2014 average rate) for each respective category of violence.