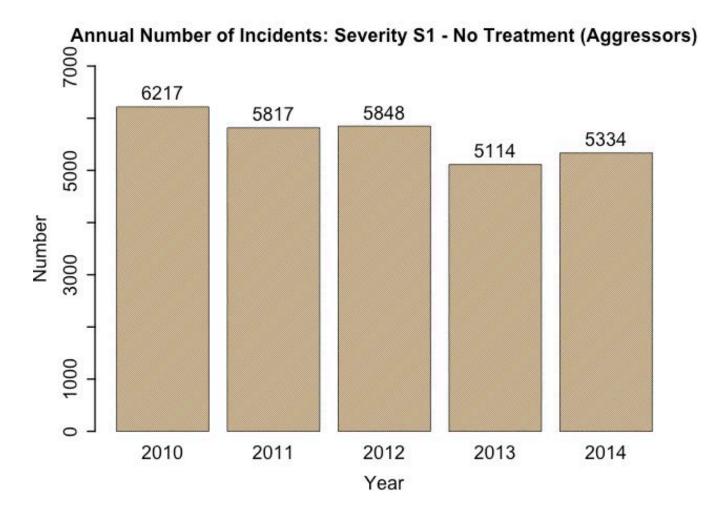

#### Section I: Executive Summary

Figure 1 - Graphic representation of all the patients treated in DSH during 2014. Each square tile represents 1 patient.

During 2014, the Department of State Hospital's (DSH) five freestanding hospitals treated almost 9400 patients (depicted above in Figure 1). While most of these patients were not violent (shown in green above, approximately 77%), violent patients comprised 23% of those treated in 2014. Of the violent patients, a very small number had 10 or more violent acts during 2014 (designated as "repeatedly violent patients"). While numbering only 123 patients total during 2014, these repeatedly violent patients were responsible for 36.6% of all the assaults on patients as well as staff assaults during 2014.