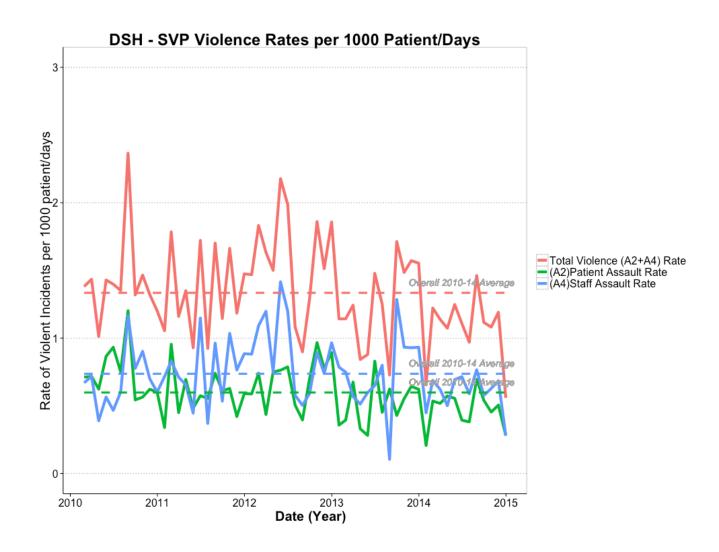

#### ii. Patients with 10 or more aggressive acts two years in a row

Figure 56 - Patients with 10 or more violent acts, across two consecutive years

Given that a certain number of patients had 10 or more violent incidents in a calendar year, the question next became, how many patients had 10 or more incidents two years in a row? As Fig. 62 above shows, there was a consistent number of patients with 10 or more violent incidents across two consecutive years during 2010-2015.

#### Patients with 10 or More Aggressive Acts For 2, 3 or All 4 Years During 2010-14

Figure 57 - Patients with 10 or more violent incidents across any two or three years, or for all five years during 2010-

Summarizing their aggression/violence activity,

 The 6 patients on the list of patients with 10 or more violent acts, for all five years during 2010-2014, accounted for 1164 incidents, or 194 violent acts for each individual patient, on average

By way of comparison, this small group of patients (numbering 151, or about 2.6% of ADC) were involved as aggressors in 9272 violent physical patient or staff assaults (approximately 24.7% of all the violent incidents recorded) during this five year period 2010-2014. It is clear that if this small group of patients (with apparently highly intensive treatment needs) could be segmented from the rest of patient population and provided enhanced treatment, a significant and immediate reduction on violence could be achieved.