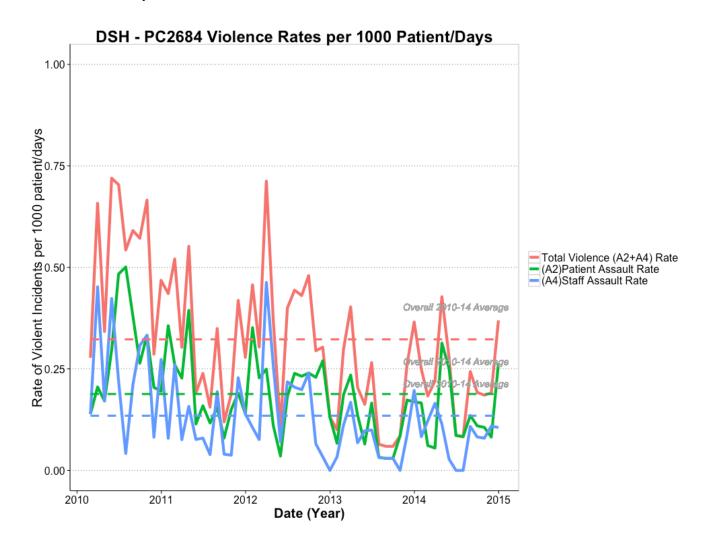

As shown by the data in these tables, the rates of SVP violence have continued to drop for both A2 - Patient Assault and A4 - Staff Assault.

Figure 15 – Graph of monthly SVP violence rates, per 1000 patient days

The solid lines show the actual monthly rate, per 1000 patient days (with the dashed lines indicating the overall 2010 - 2014 average rate) for each respective category of violence.