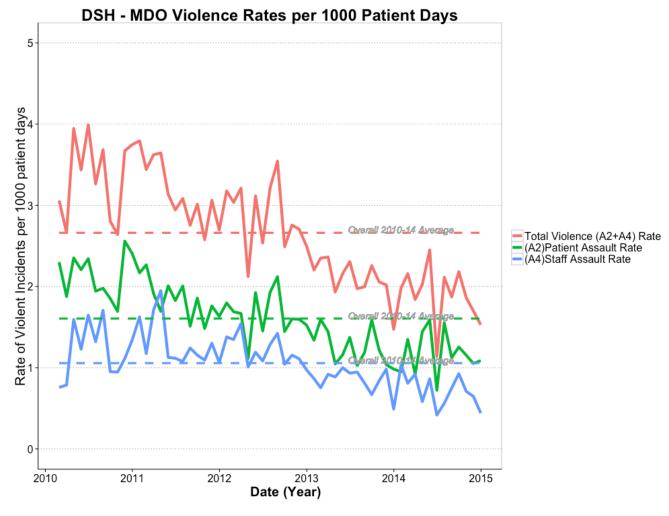

As shown by the data in these tables, the rates of MDO violence have continued to drop for both A2 - Patient Assault and A4 - Staff Assault.

Figure 13 – Graph of monthly MDO violence rates, per 1000 patient days

The solid lines show the actual monthly rate, per 1000 patient days (with the dashed lines indicating the overall 2010 - 2014 average rate) for each respective category of violence.