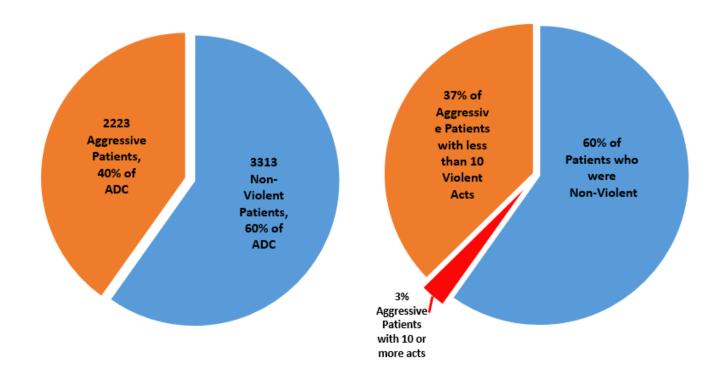

#### Section I: Executive Summary

Figure 1 - Graphic representation of all the patients treated in DSH during 2014. Each square tile represents 1 patient.

During 2014, the Department of State Hospital's (DSH) five freestanding hospitals treated almost 9400 patients (depicted above in Figure 1). While most of these patients were not violent (shown in green above, approximately 77%), violent patients comprised 23% of those treated in 2014. Of the violent patients, a very small number had 10 or more violent acts during 2014 (designated as "repeatedly violent patients"). While numbering only 123 patients total during 2014, these repeatedly violent patients were responsible for 36.6% of all the assaults on patients as well as staff assaults during 2014.