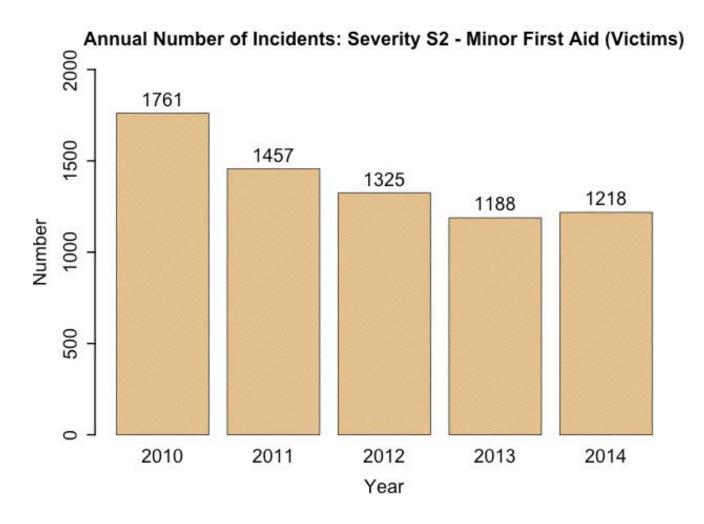

The solid lines show the actual monthly rate, per 1000 patient days (with the dashed lines indicating the overall 2010 - 2014 average rate) for each respective category of violence.

## **Trend**

Figure 16 - Graph of trends of monthly SVP violence rates, per 1000 patient days

The solid lines in this graph show the monthly rate, per 1000 patient days, for each month averaged over the preceding and subsequent 6 months. This technique is used to better show the underlying trends in the data. The dashed lines indicating the overall 2010 - 2014 average rate for each respective category of violence.

**Lanternman-Petris-Short (LPS)** -- these patients currently comprise about 10.1% of the DSH overall ADC (12/31/2014) up from 9.3% the previous year

LPS A2 - Patient Assault Rates - Yearly Summary

| ====== | =============      | =======  |                    |               | =========      |
|--------|--------------------|----------|--------------------|---------------|----------------|
| Year   | Assault_Type       | Assaults | Total_Patient_Days | Rate_per_1000 | Percent_Change |
| 2010   | A2 Patient Assault | 1,138    | 167,309            | 6.802         |                |
| 2011   | A2 Patient Assault | 1,197    | 188,001            | 6.367         | -6.392         |
| 2012   | A2 Patient Assault | 1,208    | 201,773            | 5.987         | -5.969         |
| 2013   | A2 Patient Assault | 1,047    | 199,565            | 5.246         | -12.369        |
| 2014   | A2 Patient Assault | 1,194    | 210,421            | 5.674         | 8.157          |

# LPS A4 - Staff Assault Rates - Yearly Summary

| ====== | ======================================= |          |                    |               |                |  |  |  |  |
|--------|-----------------------------------------|----------|--------------------|---------------|----------------|--|--|--|--|
| Year   | Assault_Type                            | Assaults | Total_Patient_Days | Rate_per_1000 | Percent_Change |  |  |  |  |
| 2010   | A4 Staff Assault                        | 799      | 167,309            | 4.776         |                |  |  |  |  |
| 2011   | A4 Staff Assault                        | 910      | 188,001            | 4.840         | 1.357          |  |  |  |  |
| 2012   | A4 Staff Assault                        | 958      | 201,773            | 4.748         | -1.911         |  |  |  |  |
| 2013   | A4 Staff Assault                        | 884      | 199,565            | 4.430         | -6.704         |  |  |  |  |
| 2014   | A4 Staff Assault                        | 1,109    | 210,421            | 5.270         | 18.980         |  |  |  |  |
|        |                                         |          |                    |               |                |  |  |  |  |

From these yearly summary tables, it appears that LPS violence increased in both categories.

Figure 17 – Graph of monthly LPS violence rates, per 1000 patient days

The solid lines show the actual monthly rate, per 1000 patient days (with the dashed lines indicating the overall 2010 - 2014 average rate) for each respective category of violence.