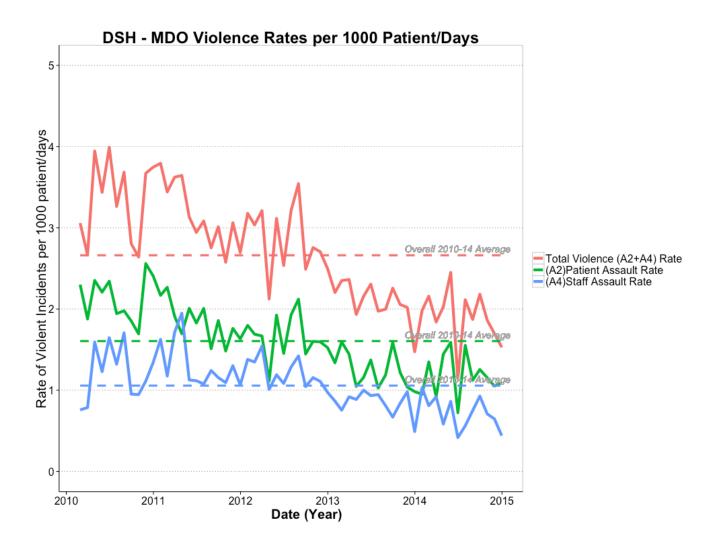

**Mentally Disordered Offender (MDO)** -- these patients currently comprise about 21.6% of the DSH overall ADC (12/31/2014), which is the same percentage of the census from last year.

#### MDO A2 - Patient Assault Rates - Yearly Summary

| ====== | - = = = = = = = = = = = = = = = = = = = | =======          | ===============    |               |                |  |
|--------|-----------------------------------------|------------------|--------------------|---------------|----------------|--|
| Year   | Assault_Type                            | ${\tt Assaults}$ | Total_Patient_Days | Rate_per_1000 | Percent_Change |  |
| 2010   | A2 Patient Assault                      | 919              | 430,649            | 2.134         |                |  |
| 2011   | A2 Patient Assault                      | 884              | 480,322            | 1.840         | -13.756        |  |
| 2012   | A2 Patient Assault                      | 767              | 462,661            | 1.658         | -9.923         |  |
| 2013   | A2 Patient Assault                      | 551              | 441,587            | 1.248         | -24.733        |  |
| 2014   | A2 Patient Assault                      | 522              | 441,570            | 1.182         | -5.260         |  |

### MDO A4 - Staff Assault Rates - Yearly Summary

| ====== | ============     | =======          |                    | =========     |                |
|--------|------------------|------------------|--------------------|---------------|----------------|
| Year   | Assault_Type     | ${\sf Assaults}$ | Total_Patient_Days | Rate_per_1000 | Percent_Change |
| 2010   | A4 Staff Assault | 526              | 430,649            | 1.221         |                |
| 2011   | A4 Staff Assault | 626              | 480,322            | 1.303         | 6.704          |
| 2012   | A4 Staff Assault | 562              | 462,661            | 1.215         | -6.797         |
| 2013   | A4 Staff Assault | 372              | 441,587            | 0.842         | -30.649        |
| 2014   | A4 Staff Assault | 318              | 441,570            | 0.720         | -14.513        |
|        |                  |                  |                    |               |                |

As shown by the data in these tables, the rates of MDO violence have continued to drop for both A2 - Patient Assault and A4 - Staff Assault.

Figure 13 – Graph of monthly MDO violence rates, per 1000 patient days

The solid lines show the actual monthly rate, per 1000 patient days (with the dashed lines indicating the overall 2010 - 2014 average rate) for each respective category of violence.