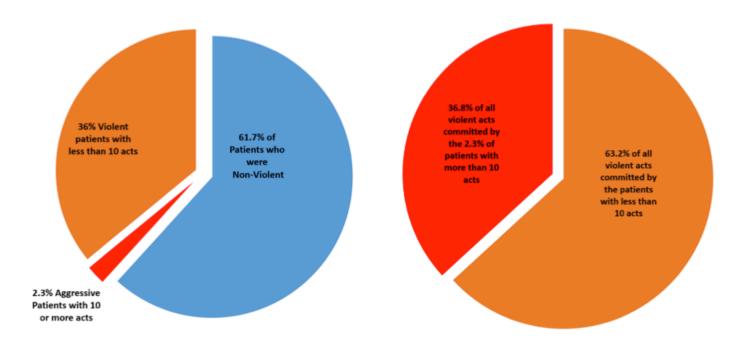

#### Section I: Executive Summary

Figure 1 - Graphic representation of all the patients treated in DSH during 2014. Each square tile represents 1 patient.

During 2014, the Department of State Hospital's (DSH) five freestanding hospitals treated almost 9400 patients (depicted above in Figure 1). While most of these patients were not violent (shown in green above, approximately 77%), violent patients comprised 23% of those treated in 2014. Of the violent patients, a very small number had 10 or more violent acts during 2014 (designated as "repeatedly violent patients"). While numbering only 123 patients total during 2014, these repeatedly violent patients were responsible for 36.6% of all the assaults on patients as well as staff assaults during 2014.