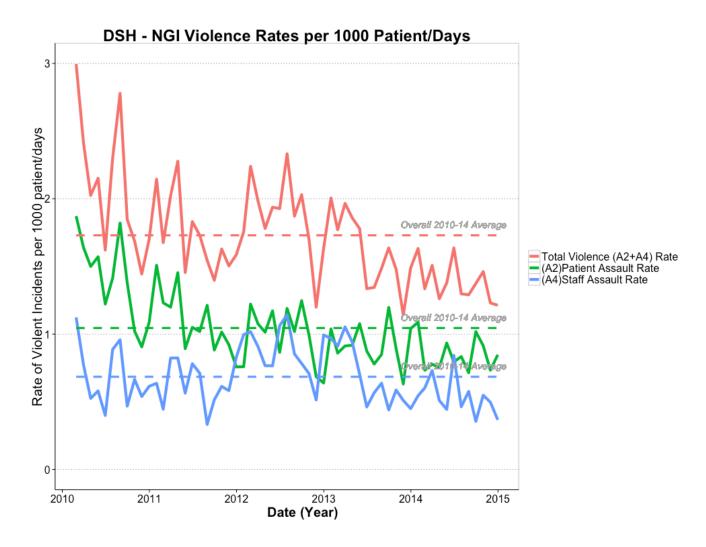

As shown by the data in these tables, the overall rates of NGI violence have continued to drop for both A2 Patient Assault and A4 Staff Assault.

Figure 9 – Graph of monthly NGI violence rates, per 1000 patient days

The solid lines show the actual monthly rate, per 1000 patient days (with the dashed lines indicating the overall 2010 - 2014 average rate) for each respective category of violence.