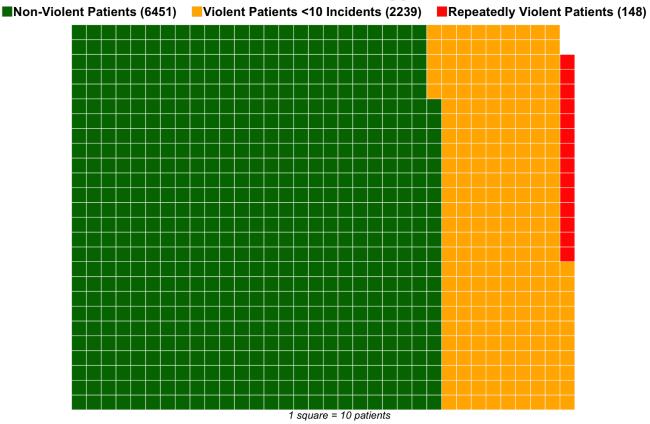

#### Section I: Executive Summary

Figure 1 - Graphic representation of all the patients treated in DSH during 2014. Each square tile represents 1 patient.

During 2014, the Department of State Hospital's (DSH) five freestanding hospitals treated almost 9400 patients (depicted above in Figure 1). While most of these patients were not violent (shown in green above, approximately 77%), violent patients comprised 23% of those treated in 2014. Of the violent patients, a very small number had 10 or more violent acts during 2014 (designated as "repeatedly violent patients"). While numbering only 123 patients total during 2014, these repeatedly violent patients were responsible for 36.6% of all the assaults on patients as well as staff assaults during 2014.