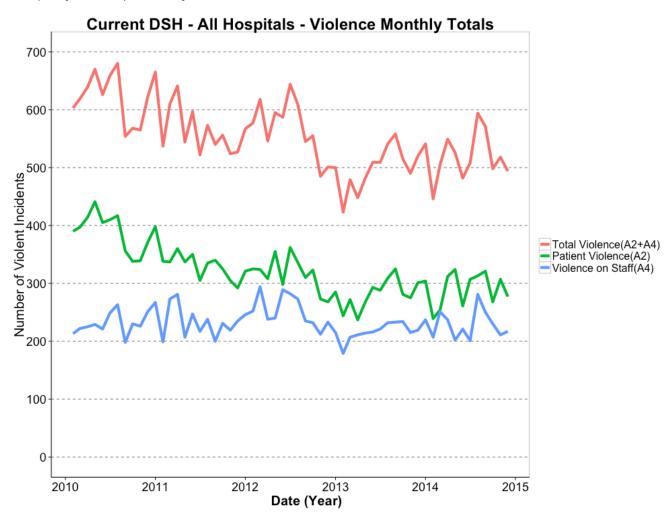

Figure 2 - Graph of aggressive incidents against both patients (A2) and against staff (A4)

Since these totals in Fig. 2 do not take into account the increase in patient census, <u>simple</u> totals of violence per month or per year should not be used for analysis. The better measure of violence would be a rate measure, seen below in Fig. 3.

#### a. Monthly totals of assaults

Figure 5 Graph of monthly violence totals

<u>"Takeaway" Summary:</u> This graph shows the variation in raw monthly violence totals in the DSH hospitals. It is important to note that these raw, monthly totals do not take into account the increase in DSH population in the hospitals (see the table in <u>Appendix C 1. a.</u>, DSH census).

## <u>DSH – Monthly Totals of Assaults</u>

| Month     |      | Patient Vio | olence(A2) | Violence | on Staff(A4) | Total | Violence   |  |
|-----------|------|-------------|------------|----------|--------------|-------|------------|--|
| February  | 2010 | 396         |            |          | 213          |       | <br>603    |  |
| March     | 2010 | 397         | 7          |          | 222          |       | 619        |  |
| April     | 2010 | 414         | 1          |          | 225          |       | 639        |  |
| May       | 2010 | 441         | L          |          | 229          |       | 670        |  |
| June      | 2010 | 405         | 5          |          | 221          |       | 626        |  |
| July      | 2010 | 416         | )          |          | 249          |       | 659        |  |
| August    | 2010 | 417         |            |          | 263          |       | 680        |  |
| September |      | 356         |            |          | 198          |       | 554        |  |
| October   | 2010 | 338         |            |          | 230          |       | 568        |  |
| November  | 2010 | 339         | 9          |          | 226          |       | 565        |  |
| December  | 2010 | 371         |            |          | 251          |       | 622        |  |
| January   | 2011 | 398         |            |          | 267          |       | 665        |  |
| February  | 2011 | 338         |            |          | 199          |       | 537        |  |
| March     | 2011 | 337         |            |          | 273          |       | 610        |  |
| April     | 2011 | 360         |            |          | 281          |       | 641        |  |
| May       | 2011 | 337         |            |          | 207          |       | 544        |  |
| June      | 2011 | 356         |            |          | 247          |       | 597        |  |
| July      | 2011 | 305         |            |          | 217          |       | 522        |  |
| August    | 2011 | 335         |            |          | 238          |       | 573        |  |
| September |      | 346         |            |          | 200          |       | 540        |  |
| October   | 2011 | 325         |            |          | 231          |       | 556        |  |
| November  | 2011 | 305         |            |          | 219          |       | 524        |  |
| December  | 2011 | 292         |            |          | 235          |       | 527        |  |
| January   | 2012 | 3 2 1       |            |          | 246          |       | 567        |  |
| February  | 2012 | 325         |            |          | 252          |       | 577        |  |
| March     | 2012 | 3 24        |            |          | 294          |       | 618        |  |
| April     | 2012 | 308         |            |          | 238          |       | 546        |  |
| May       | 2012 | 355         |            |          | 240          |       | 595        |  |
| June      | 2012 | 298         |            |          | 289          |       | 587        |  |
| July      | 2012 | 362         |            |          | 282          |       | 644        |  |
| August    | 2012 | 336         |            |          | 273          |       | 609        |  |
| September |      | 316         |            |          | 235          |       | 545        |  |
| October   | 2012 | 323         |            |          | 232          |       | 555        |  |
| November  | 2012 | 273         |            |          | 212          |       | 485        |  |
| December  | 2012 | 268         |            |          | 233          |       | 501        |  |
| January   | 2013 | 285         |            |          | 215          |       | 500        |  |
| February  | 2013 | 244         |            |          | 179          |       | 423        |  |
| March     | 2013 | 272         |            |          | 207          |       | 479        |  |
| April     | 2013 | 237         |            |          | 211          |       | 448        |  |
| May       | 2013 | 267         |            |          | 214          |       | 481        |  |
| June      | 2013 | 293         |            |          | 216          |       | 509        |  |
| July      | 2013 | 288         |            |          | 221          |       | 509        |  |
| August    | 2013 | 309         |            |          | 232          |       | 541        |  |
| September |      | 325         |            |          | 233          |       | 558<br>515 |  |
| October   | 2013 | 281         |            |          | 234          |       | 515        |  |
| November  | 2013 | 275         |            |          | 215          |       | 490        |  |
| December  | 2013 | 301         |            |          | 219          |       | 520        |  |
| January   | 2014 | 304         |            |          | 237          |       | 541        |  |
| February  | 2014 | 239         |            |          | 207          |       | 446        |  |
| March     | 2014 | 254         |            |          | 251          |       | 505        |  |
| April     | 2014 | 312         |            |          | 237          |       | 549        |  |
| May       | 2014 | 324         |            |          | 202          |       | 526        |  |
| June      | 2014 | 261         |            |          | 221          |       | 482        |  |
| July      | 2014 | 307         |            |          | 201          |       | 508        |  |
| August    | 2014 | 313         |            |          | 281          |       | 594        |  |
| September | 2014 | 3 2 1       | L          |          | 250          |       | 571        |  |

| October  | 2014 | 268 | 230 | 498 |
|----------|------|-----|-----|-----|
| November | 2014 | 307 | 211 | 518 |
| December | 2014 | 277 | 217 | 494 |

<u>"Takeaway" Summary:</u> These tables show the values plotted in Fig. 5, "Graph of monthly violence totals." Generally speaking, <u>monthly totals should not be used for reporting violence</u> or for analysis, as these numbers do not take into account such factors as changes in patient population and/or number of days in a month. During this time period, DSH census increased by about 4.5%, which the monthly totals do not take into account.

These data are presented simply for completeness, and to introduce the reader to the need for developing a rate-based measure for describing violence.

See the next table on monthly rates for further details and analysis.