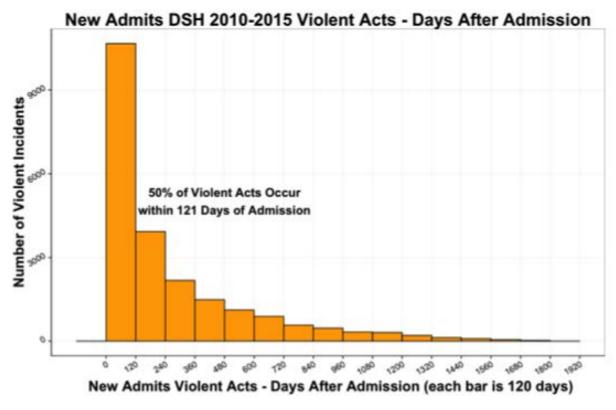

Examining the context of violence will be important to informing actions to decrease violence. The data show that 50% of the violent incidents in DSH hospitals occur within 120 days of admission. Thus, it is important to consider the rate of new admissions to the hospitals, and examine the impact of increased admissions on violence at the hospitals. See <u>Section II.1.g</u> for further discussion of the influence of admission rates on violence.