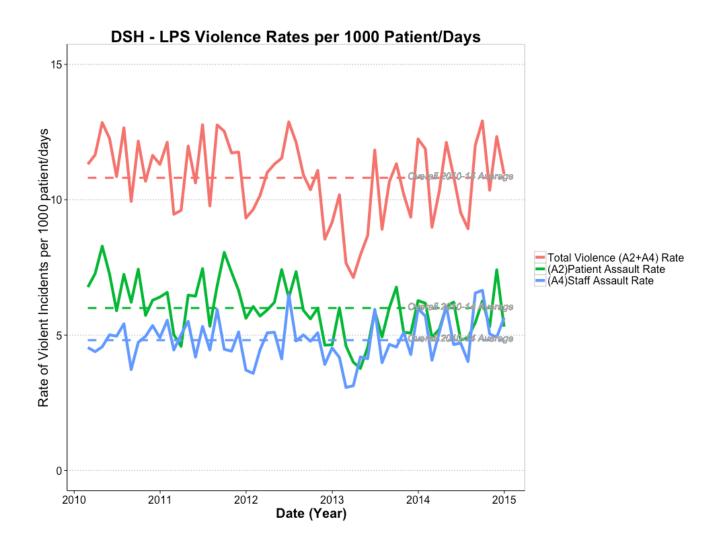

**Lanternman-Petris-Short (LPS)** -- these patients currently comprise about 10.1% of the DSH overall ADC (12/31/2014) up from 9.3% the previous year

LPS A2 - Patient Assault Rates - Yearly Summary

| ====== | =============      | =======  |                    |               | =========      |
|--------|--------------------|----------|--------------------|---------------|----------------|
| Year   | Assault_Type       | Assaults | Total_Patient_Days | Rate_per_1000 | Percent_Change |
| 2010   | A2 Patient Assault | 1,138    | 167,309            | 6.802         |                |
| 2011   | A2 Patient Assault | 1,197    | 188,001            | 6.367         | -6.392         |
| 2012   | A2 Patient Assault | 1,208    | 201,773            | 5.987         | -5.969         |
| 2013   | A2 Patient Assault | 1,047    | 199,565            | 5.246         | -12.369        |
| 2014   | A2 Patient Assault | 1,194    | 210,421            | 5.674         | 8.157          |

# LPS A4 - Staff Assault Rates - Yearly Summary

| ====== | ======================================= |          |                    |               |                |  |  |  |  |
|--------|-----------------------------------------|----------|--------------------|---------------|----------------|--|--|--|--|
| Year   | Assault_Type                            | Assaults | Total_Patient_Days | Rate_per_1000 | Percent_Change |  |  |  |  |
| 2010   | A4 Staff Assault                        | 799      | 167,309            | 4.776         |                |  |  |  |  |
| 2011   | A4 Staff Assault                        | 910      | 188,001            | 4.840         | 1.357          |  |  |  |  |
| 2012   | A4 Staff Assault                        | 958      | 201,773            | 4.748         | -1.911         |  |  |  |  |
| 2013   | A4 Staff Assault                        | 884      | 199,565            | 4.430         | -6.704         |  |  |  |  |
| 2014   | A4 Staff Assault                        | 1,109    | 210,421            | 5.270         | 18.980         |  |  |  |  |
|        |                                         |          |                    |               |                |  |  |  |  |

From these yearly summary tables, it appears that LPS violence increased in both categories.

Figure 17 – Graph of monthly LPS violence rates, per 1000 patient days

The solid lines show the actual monthly rate, per 1000 patient days (with the dashed lines indicating the overall 2010 - 2014 average rate) for each respective category of violence.