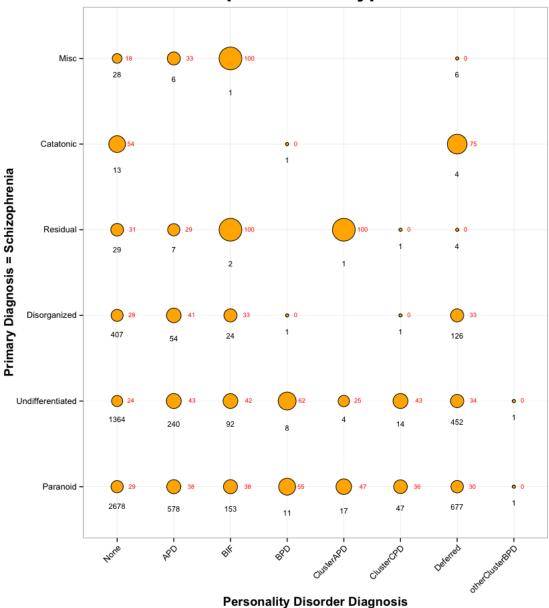

Patient factors also impact violence rates. It is easy to understand how diagnosis can impact propensity for violence. The hospital WaRMSS data shows that patients diagnosed with a personality disorder were 42% more likely to be violent than those patients without a personality disorder diagnosis. While most people commonly link antisocial personality disorder with violence, the data showed that patients diagnosed with borderline personality disorder or cognitive disorders (including borderline intellectual functioning, mental retardation, dementia, etc.) had even higher rates of violence than those patients diagnosed with antisocial personality disorder. This topic is explored further in <u>Section II.1.h</u>.