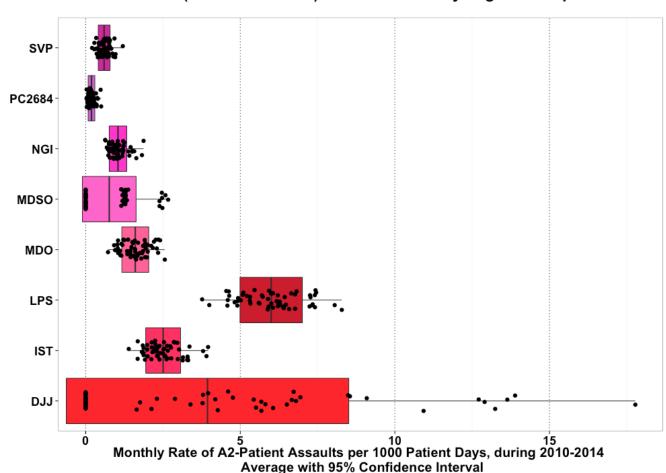

#### ii. A4 Staff Assault

# Count of Patients and Prevalence of Staff Violence by Diagnosis 2010-2014

**Figure 31** - Prevalence of violence by diagnosis. The number in black under each circle is the total count of patients with that diagnosis; the number in red to the right of each circle is the prevalence of A4 staff assault for that diagnostic group. Patient diagnostic groups with 0 (zero) prevalence of violence were omitted to make the chart easier to read.

- a. Further breakdown by largest patient groups: Schizophrenia and Schizoaffective Disorders
- i. Patients diagnosed with Schizophrenia: Subtypes, and Personality Disorder Diagnoses, and Patient Assault (A2)