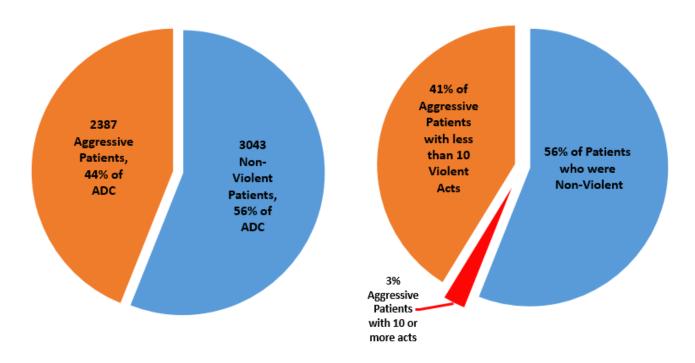

#### Section I: Executive Summary

Figure 1 - Graphic representation of all the patients treated in DSH during 2014. Each square tile represents 1 patient.

During 2014, the Department of State Hospital's (DSH) five freestanding hospitals treated almost 9400 patients (depicted above in Figure 1). While most of these patients were not violent (shown in green above, approximately 77%), violent patients comprised 23% of those treated in 2014. Of the violent patients, a very small number had 10 or more violent acts during 2014 (designated as "repeatedly violent patients"). While numbering only 123 patients total during 2014, these repeatedly violent patients were responsible for 36.6% of all the assaults on patients as well as staff assaults during 2014.