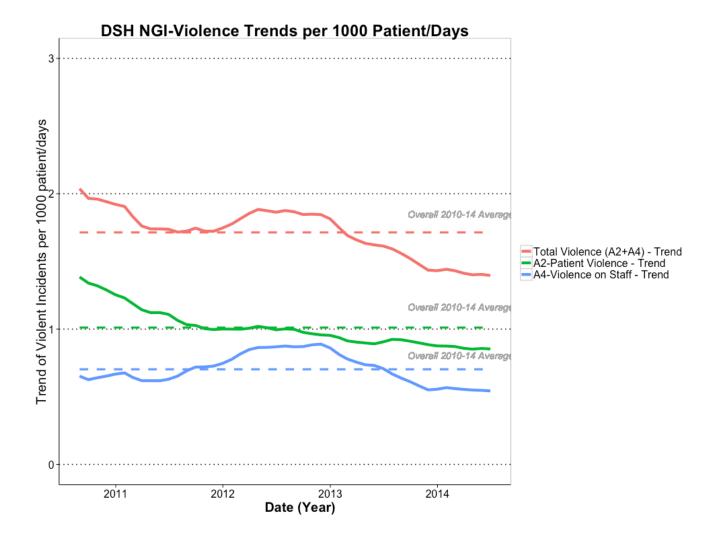

As shown by the data in these tables, the overall rates of NGI violence have continued to drop for both A2 Patient Assault and A4 Staff Assault.

Figure 9 – Graph of monthly NGI violence rates, per 1000 patient days

#### Trend

Figure 10 – Graph of trends of monthly NGI violence rates, per 1000 patient days

The solid lines in this graph show the monthly rate, per 1000 patient days, for each month averaged over the preceding and subsequent 6 months. This technique is used to better show the underlying trends in the data. The dashed lines indicating the overall 2010 - 2014 average rate for each respective category of violence.