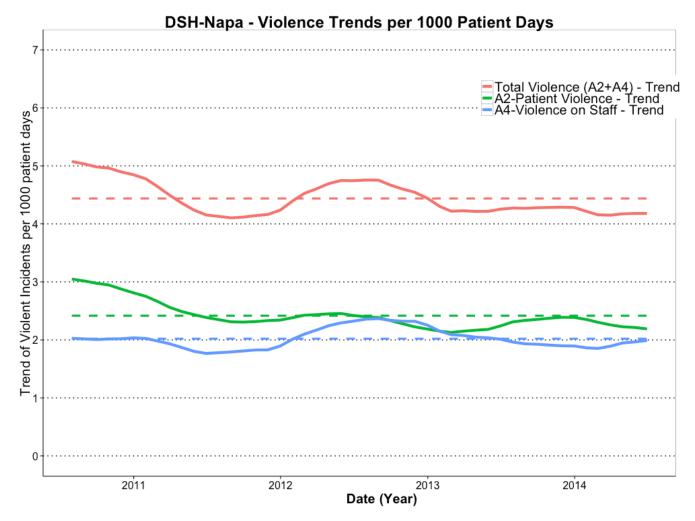

Figure 26 - Trends of monthly rates of violence for DSH-Napa

The figure above (Fig. 26) shows the trend of the monthly violence rates (patient assault, staff assault, and total patient and staff assault) for DSH-Napa. The dashed lines indicate the overall five year (2010-2014) average rate for each category.

The tables below provide a yearly summary of the year-over-year changes in the assault rates.

#### Napa A2 - Patient Assault Rates - Yearly Summary

| Year    | Assault_Type    | Assaults | Total_Patient_Days | Rate_per_1000 | <pre>d_Assault_Rate</pre> |
|---------|-----------------|----------|--------------------|---------------|---------------------------|
| 2010 A2 | Patient Assault | 1299     | 427010             | 3.042083      | NA                        |
| 2011 A2 | Patient Assault | 1023     | 430347             | 2.377151      | -21.858                   |
| 2012 A2 | Patient Assault | 1053     | 441413             | 2.385521      | 0.352                     |
| 2013 A2 | Patient Assault | 999      | 437114             | 2.285445      | -4.195                    |
| 2014 A2 | Patient Assault | 939      | 433559             | 2.165795      | -5.235                    |

# Napa A4 - Staff Assault Rates - Yearly Summary

| Year    | Assa  | ult_Type | ${\sf Assaults}$ | Total_Patient_Days | Rate_per_1000 | $d\_Assault\_Rate$ |
|---------|-------|----------|------------------|--------------------|---------------|--------------------|
| 2010 A4 | Staff | Assault  | 863              | 427010             | 2.021030      | NA                 |
| 2011 A4 | Staff | Assault  | 762              | 43 0 3 4 7         | 1.770664      | -12.388            |
| 2012 A4 | Staff | Assault  | 1036             | 441413             | 2.347008      | 32.550             |
| 2013 A4 | Staff | Assault  | 866              | 437114             | 1.981177      | -15.587            |
| 2014 A4 | Staff | Assault  | 880              | 433559             | 2.029712      | 2.450              |