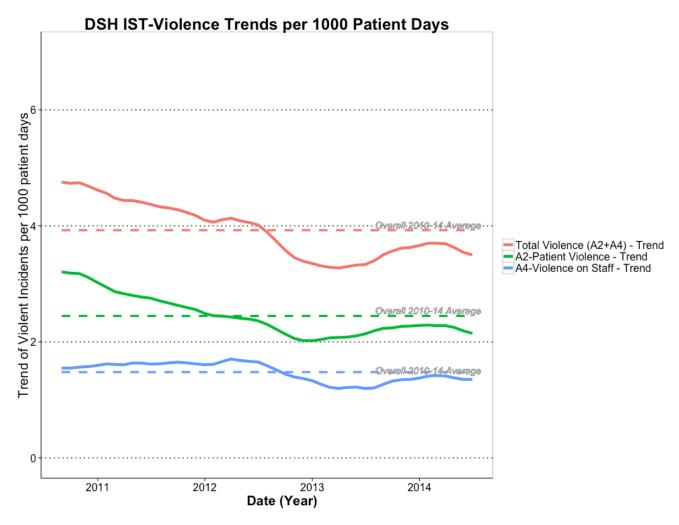

#### Trend

Figure 12 – Graph of trends of monthly IST violence rates, per 1000 patient days

The solid lines in this graph show the monthly rate, per 1000 patient days, for each month averaged over the preceding and subsequent 6 months. This technique is used to better show the underlying trends in the data. The dashed lines indicating the overall 2010 - 2014 average rate for each respective category of violence.