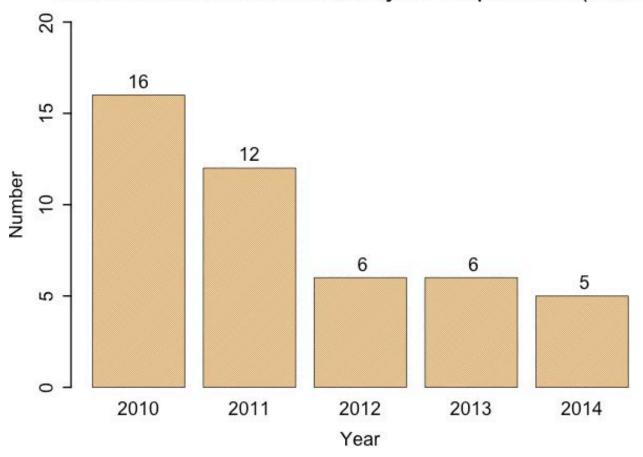

reduction, as shown by the decreasing numbers of patients who were victimized by assaults carried out by their fellow patients while in DSH hospitals.

#### **2014 Individual Victims**



Figure 44 - Comparison of number and percentage of unique patient-victims of assault in 2014

The percentage of patients who are victims of assault has remained consistent from last year, even though the patient population has increased.

#### 4. Patient Injury Severity Data

#### i. Patient victim injuries suffered during assaults

This report only examined patient victim and patient aggressor injuries. In order to protect the privacy issues of DSH staff, no specific information about staff injuries were included in this report.

#### Annual Number of Incidents: Severity S4 - Hospitalization (Victims)



Figure 45- Number of patient assault victims requiring hospitalization, annually

<u>"Takeaway" Summary:</u> Despite the chance that any assault could lead to a serious injury, the number of serious injuries is relatively low, and declining. It is likely that the supervision and early interventions by staff are largely responsible for the low numbers of serious injury from assaults requiring outside hospitalization.

This graph shows a substantial reduction in the number of patient victims sent for outside medical care as a result of another patient's violent assault.

### Annual Number of Incidents: Severity S3 - Medical Treatment (Victims) Number Year

Figure 46 - Number of patient assault victims requiring some medical treatment, annually

<u>"Takeaway" Summary:</u> Despite the chance