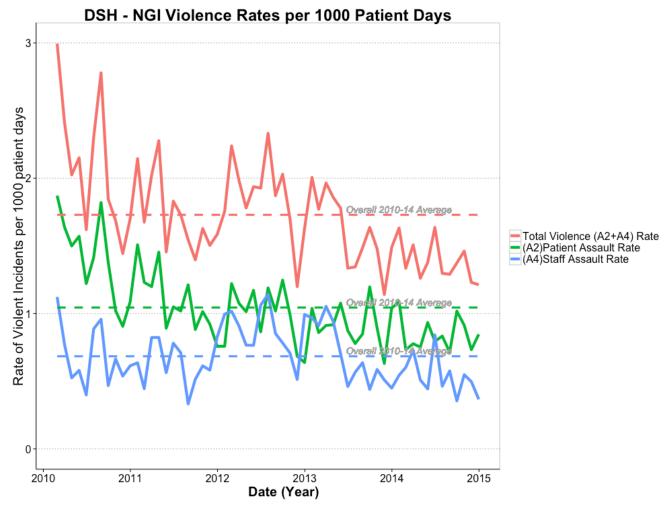

As shown by the data in these tables, the overall rates of NGI violence have continued to drop for both A2 Patient Assault and A4 Staff Assault.

Figure 9 – Graph of monthly NGI violence rates, per 1000 patient days

The solid lines show the actual monthly rate, per 1000 patient days (with the dashed lines indicating the overall 2010 - 2014 average rate) for each respective category of violence.