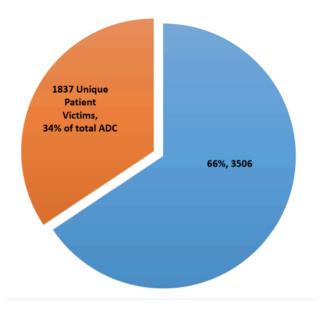

Analysis of the 2014 data shows that compared to the previous year,

- 1. DSH-wide violence rates increased slightly, up 1.350%, with the rate of patient assaults increasing by 0.873% and the rate of staff assault increasing 3.298%. However, these changes were not uniform, and some variation was noted across legal classes and hospitals (see <u>Sections II.1.e</u> and <u>II.1.f</u> for further details);
- 2. No substantive change in the number/percentage of individual (unique) patients committing aggressive acts (see Section II.2);
- 3. No change in the number/percentage of individual (unique) patient victims of aggressive acts, (see <u>Section II.3</u>);
- 4. No substantive change in overall injury severity from the previous year, and no change from last year in the most severe injuries suffered by both a) patient victims of the patient assaults and b) patient aggressor's in patient assaults (see <u>Section II.4</u>)