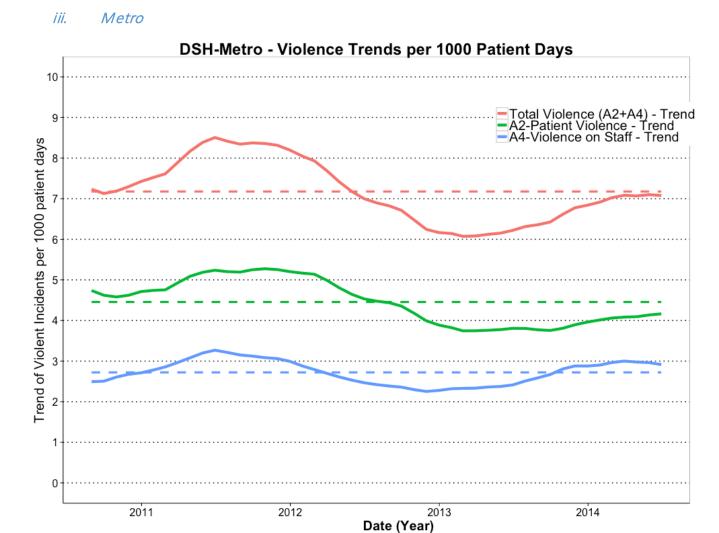

Figure 25 - Trends of monthly rates of violence for DSH-Metropolitan

The figure above (Fig. 25) shows the trend of the monthly violence rates (patient assault, staff assault, and total patient and staff assault) for DSH-Metropolitan. The dashed lines indicate the overall five year (2010-2014) average rate for each category.

The tables below provide a yearly summary of the year-over-year changes in the assault rates.

#### Metropolitan A2 - Patient Assault Rates - Yearly Summary

| Year    | Assault_Type    | Assaults | Total_Patient_Days | Rate_per_1000 | <pre>d_Assault_Rate</pre> |
|---------|-----------------|----------|--------------------|---------------|---------------------------|
| 2010 A2 | Patient Assault | 1018     | 214959             | 4.735787      | NA                        |
| 2011 A2 | Patient Assault | 1184     | 226342             | 5.231022      | 10.457                    |
| 2012 A2 | Patient Assault | 1060     | 234956             | 4.511483      | -13.755                   |
| 2013 A2 | Patient Assault | 909      | 238968             | 3.803857      | -15.685                   |
| 2014 A2 | Patient Assault | 1070     | 258248             | 4.143304      | 8.924                     |

# Metropolitan A4 - Staff Assault Rates - Yearly Summary

| Year    | Assau | ult_Type | ${\tt Assaults}$ | Total_Patient_Days | Rate_per_1000 | $d\_Assault\_Rate$ |
|---------|-------|----------|------------------|--------------------|---------------|--------------------|
| 2010 A4 | Staff | Assault  | 513              | 214959             | 2.386502      | NA                 |
| 2011 A4 | Staff | Assault  | 739              | 226342             | 3.264971      | 36.810             |
| 2012 A4 | Staff | Assault  | 574              | 234956             | 2.443011      | -25.175            |
| 2013 A4 | Staff | Assault  | 587              | 238968             | 2.456396      | 0.548              |
| 2014 A4 | Staff | Assault  | 735              | 258248             | 2.846101      | 15.865             |