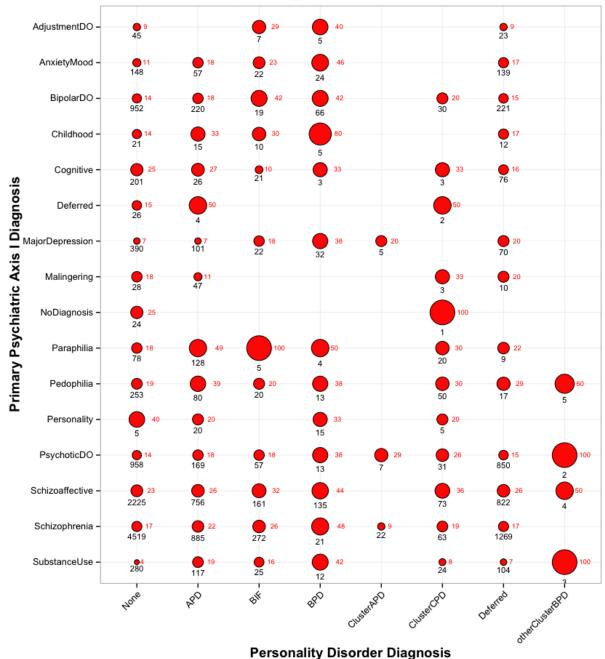

Patient factors also impact violence rates. It is easy to understand how diagnosis can impact propensity for violence. The hospital WaRMSS data shows that patients diagnosed with a personality disorder were 42% more likely to be violent than those patients without a personality disorder diagnosis. While most people commonly link antisocial personality disorder with violence, the data showed that patients diagnosed with borderline personality disorder or cognitive disorders (including borderline intellectual functioning, mental retardation, dementia, etc.) had even higher rates of violence than those patients diagnosed with antisocial personality disorder. This topic is explored further in <u>Section II.1.h</u>.