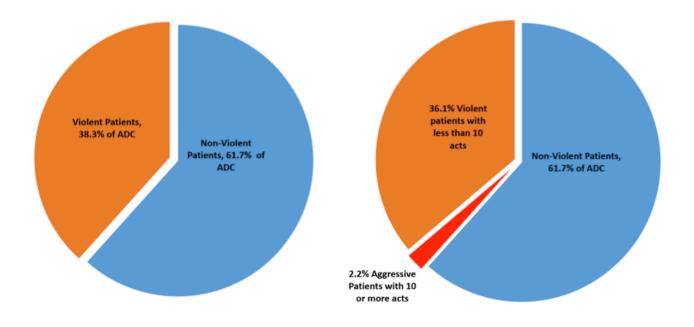

#### Section I: Executive Summary

Figure 1 - Graphic representation of all the patients treated in DSH during 2014. Each square tile represents 1 patient.

During 2014, the Department of State Hospital's (DSH) five freestanding hospitals treated almost 9400 patients (depicted above in Figure 1). While most of these patients were not violent (shown in green above, approximately 77%), violent patients comprised 23% of those treated in 2014. Of the violent patients, a very small number had 10 or more violent acts during 2014 (designated as "repeatedly violent patients"). While numbering only 123 patients total during 2014, these repeatedly violent patients were responsible for 36.6% of all the assaults on patients as well as staff assaults during 2014.