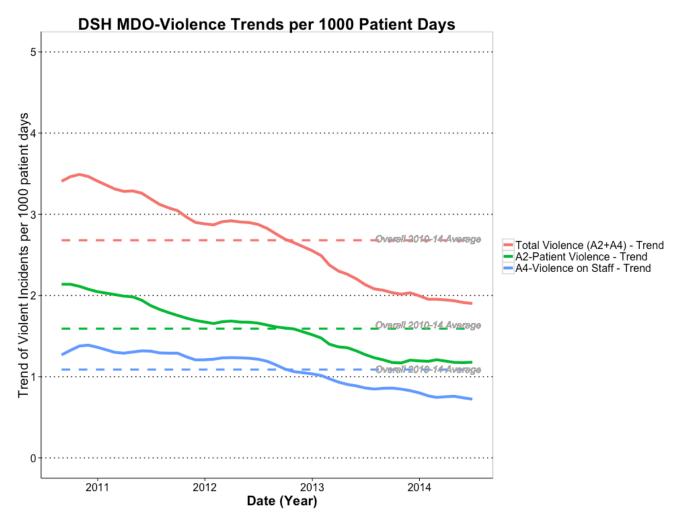

#### d. Monthly rates of assaults: trend

Figure 8 - Graph of the trend of rates of aggressive incidents, per 1000 patient days

<u>"Takeaway" Summary:</u> This graph shows the monthly rates, with smoothing applied to reduce monthly variability, as an aid in interpretation. As seen here, the trend has been for a decrease in assault rates from 2010 through late 2013, with violence rates afterward becoming more flat after that.

<u>"Takeaway" Summary:</u> These data show the values graphed in the monthly plot of violence rates (Fig. 4 or Fig. 7, "Graph of monthly rates of aggressive incidents, per 1000 patient days"). Again, the monthly variability in violence can make discerning a trend difficult, for this reason, using the "smoothed" plots (such as Fig. 8.) to look for trends over time is more useful.