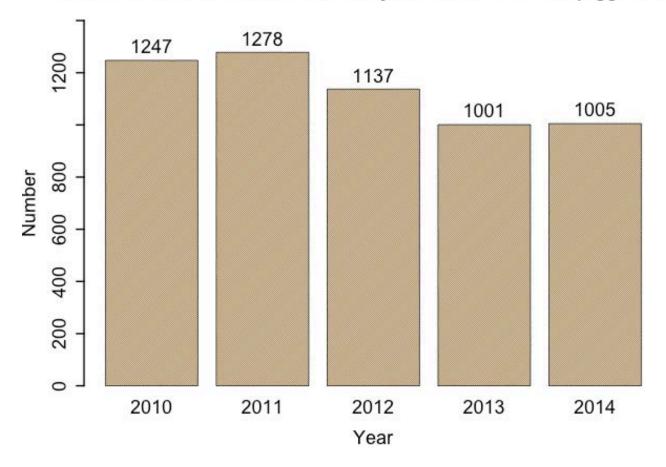

**Incompetent to Stand Trial (IST)** -- these patients currently comprise about 23.5% of the DSH overall ADC (12/31/2014), up from 21.9% of the census the previous year.

IST A2 - Patient Assault Rates - Yearly Summary

| ======  | ======================================= | ======== | ======================================= | ============= | =============  |
|---------|-----------------------------------------|----------|-----------------------------------------|---------------|----------------|
| Year    | Assault_Type                            | Assaults | Total_Patient_Days                      | Rate_per_1000 | Percent_Change |
| 2010 A2 | Patient Assault                         | 1,268    | 392,460                                 | 3.231         |                |
| 2011 A2 | Patient Assault                         | 1,114    | 402,704                                 | 2.766         | -14.380        |
| 2012 A2 | Patient Assault                         | 1,008    | 425,519                                 | 2.369         | -14.367        |
| 2013 A2 | Patient Assault                         | 977      | 447,256                                 | 2.184         | -7.786         |
| 2014 A2 | Patient Assault                         | 1,023    | 476,701                                 | 2.146         | -1.759         |
|         |                                         |          |                                         |               |                |