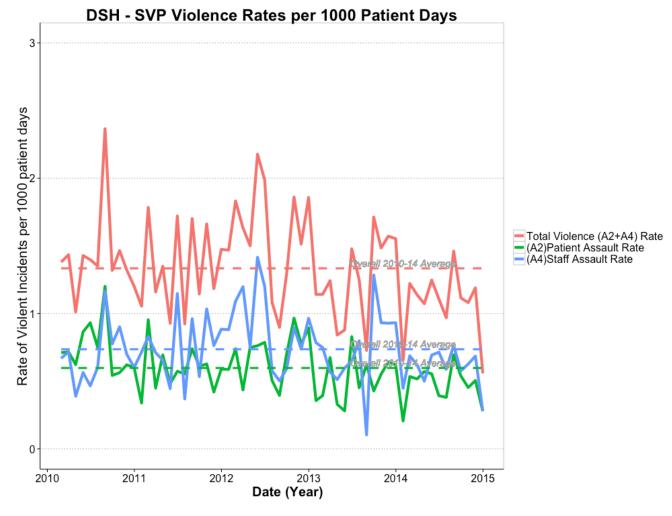

As shown by the data in these tables, the rates of SVP violence have continued to drop for both A2 - Patient Assault and A4 - Staff Assault.

Figure 15 – Graph of monthly SVP violence rates, per 1000 patient days

The solid lines show the actual monthly rate, per 1000 patient days (with the dashed lines indicating the overall 2010 - 2014 average rate) for each respective category of violence.