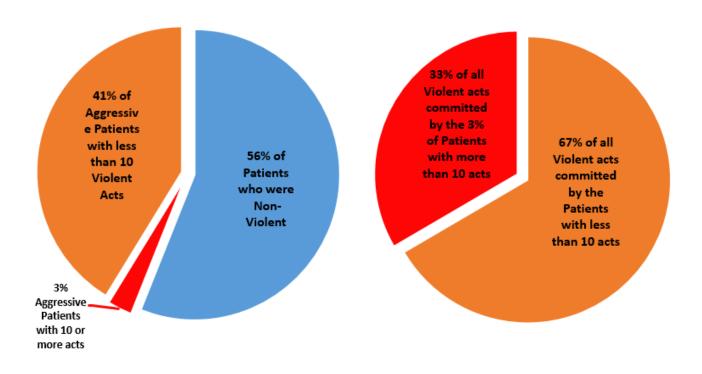

#### Section I: Executive Summary

Figure 1 - Graphic representation of all the patients treated in DSH during 2014. Each square tile represents 1 patient.

During 2014, the Department of State Hospital's (DSH) five freestanding hospitals treated almost 9400 patients (depicted above in Figure 1). While most of these patients were not violent (shown in green above, approximately 77%), violent patients comprised 23% of those treated in 2014. Of the violent patients, a very small number had 10 or more violent acts during 2014 (designated as "repeatedly violent patients"). While numbering only 123 patients total during 2014, these repeatedly violent patients were responsible for 36.6% of all the assaults on patients as well as staff assaults during 2014.

The remainder of this summary provides an overview of DSH violence data and presents information on current patient violence trends, while also comparing this information with previous data. Aggregate information on patient aggressors and victims is also presented. This report begins to examine the influence of admission rates on violence, and then looks at the severity of assaults in the DSH hospital system. It concludes with a more in-depth examination of these repeatedly violent patients and the disproportionate amount of violent incidents due to them, details which are presented in *Section II.5* of this report.