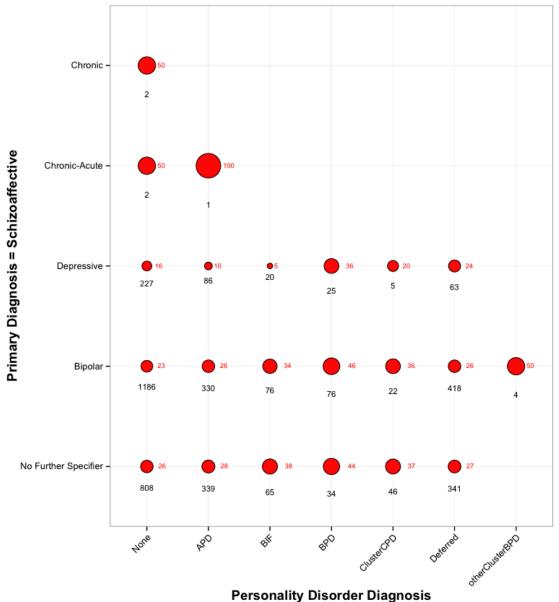

| Diagnoses, and Patient Assault (A2)64                                                                                                              |
|----------------------------------------------------------------------------------------------------------------------------------------------------|
| ii. Patients diagnosed with Schizophrenia: Subtypes, and Personality Disorder Diagnoses, and Stafff Assault (A4)                                   |
| iii. Patients diagnosed with Schizoaffective Disorder: Subtypes, and Personality Disorder Diagnoses, and Patient Assault (A2)66                    |
| iv. Patients diagnosed with Schizoaffective Disorder: Subtypes, and Personality Disorder Diagnoses, and Staff Assault (A4)                         |
| i. Prevalence of violence of the patients residing in the DSH hospitals and relation of violence to length of stay68                               |
| 2. Number of individual (unique) patient-aggressors70                                                                                              |
| 3. Number of individual (unique) patient-victims75                                                                                                 |
| 4. Patient Injury Severity Data78                                                                                                                  |
| i. Patient victim injuries suffered during assaults78                                                                                              |
| ii. Aggressor injuries suffered during assaults83                                                                                                  |
| 5. Number of patients with more than 10 assaults per year88                                                                                        |
| i. Patients with 10 or more aggressive acts in a single year88                                                                                     |
| ii. Patients with 10 or more aggressive acts two years in a row90                                                                                  |
| iii. Patients with 10 or more violent acts, for any two, three year period, or for all four years                                                  |
| iv. Further comparisons of patients: all patients (non-violent or violent) and patients with 10 or more violent acts in a calendar year, 2010-1494 |
| Appendices                                                                                                                                         |
| Appendix A: Analysis of DSH aggression/violence106                                                                                                 |
| Appendix B: Brief Discussion of Methodology and Data Analysis110                                                                                   |
| Appendix C: Supporting Data Tables112                                                                                                              |
| 1. DSH Census Tables114                                                                                                                            |
| a. DSH census114                                                                                                                                   |
| b. DSH Average Daily Census (ADC) by Legal Class116                                                                                                |
| c. DSH Census by Legal Class and Total Patient Days by Month118                                                                                    |
| 2. DSH Violence Graphs and Tables:121                                                                                                              |