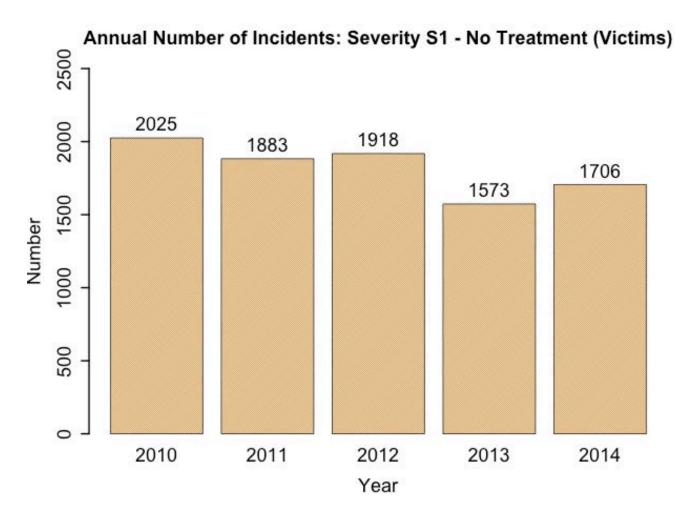

The solid lines show the actual monthly rate, per 1000 patient days (with the dashed lines indicating the overall 2010 - 2014 average rate) for each respective category of violence.

## **Trend**

Figure 16 - Graph of trends of monthly SVP violence rates, per 1000 patient days

The solid lines in this graph show the monthly rate, per 1000 patient days, for each month averaged over the preceding and subsequent 6 months. This technique is used to better show the underlying trends in the data. The dashed lines indicating the overall 2010 - 2014 average rate for each respective category of violence.

**Lanternman-Petris-Short (LPS)** -- these patients currently comprise about 10.1% of the DSH overall ADC (12/31/2014) up from 9.3% the previous year

LPS A2 - Patient Assault Rates - Yearly Summary

| ====== | =============      | =======  |                    |               | =========      |
|--------|--------------------|----------|--------------------|---------------|----------------|
| Year   | Assault_Type       | Assaults | Total_Patient_Days | Rate_per_1000 | Percent_Change |
| 2010   | A2 Patient Assault | 1,138    | 167,309            | 6.802         |                |
| 2011   | A2 Patient Assault | 1,197    | 188,001            | 6.367         | -6.392         |
| 2012   | A2 Patient Assault | 1,208    | 201,773            | 5.987         | -5.969         |
| 2013   | A2 Patient Assault | 1,047    | 199,565            | 5.246         | -12.369        |
| 2014   | A2 Patient Assault | 1,194    | 210,421            | 5.674         | 8.157          |

# LPS A4 - Staff Assault Rates - Yearly Summary

| ====== | ======================================= |          |                    |               |                |  |  |  |  |
|--------|-----------------------------------------|----------|--------------------|---------------|----------------|--|--|--|--|
| Year   | Assault_Type                            | Assaults | Total_Patient_Days | Rate_per_1000 | Percent_Change |  |  |  |  |
| 2010   | A4 Staff Assault                        | 799      | 167,309            | 4.776         |                |  |  |  |  |
| 2011   | A4 Staff Assault                        | 910      | 188,001            | 4.840         | 1.357          |  |  |  |  |
| 2012   | A4 Staff Assault                        | 958      | 201,773            | 4.748         | -1.911         |  |  |  |  |
| 2013   | A4 Staff Assault                        | 884      | 199,565            | 4.430         | -6.704         |  |  |  |  |
| 2014   | A4 Staff Assault                        | 1,109    | 210,421            | 5.270         | 18.980         |  |  |  |  |
|        |                                         |          |                    |               |                |  |  |  |  |

From these yearly summary tables, it appears that LPS violence increased in both categories.

Figure 17 – Graph of monthly LPS violence rates, per 1000 patient days

The solid lines show the actual monthly rate, per 1000 patient days (with the dashed lines indicating the overall 2010 - 2014 average rate) for each respective category of violence.