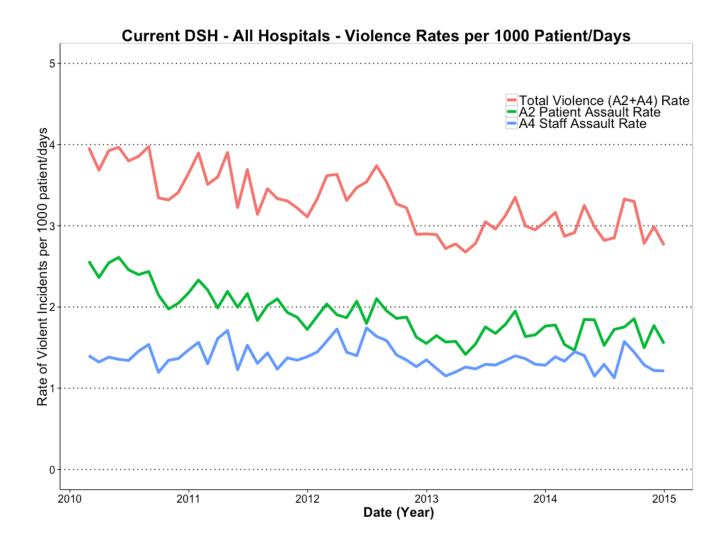

Figure 3 - Graph of the rates of aggressive incidents, per 1000 patient days

There are obvious similarities between Fig. 2 and Fig. 3. As discussed previously, however, while "Monthly Totals" are a convenient measure, only the <u>rate</u> of patient violence takes into account both the impact of changes in the patient census and fluctuating days in the month on the total number of patient incidents in a month.

Figure 4 – Graph of monthly violence rates, per 1000 patient days, all DSH hospitals

#### c. Monthly rates of assaults

Figure 7 - Graph of monthly rates of aggressive incidents, per 1000 patient days

<u>"Takeaway" Summary:</u> This graph shows the monthly rate of violence, per 1000 patient days. This measure (rate per 1000 patient days) takes into account the changes in DSH population (as well as differences in the number of days in a month).

## DSH - Monthly Rates of Assaults, per 1000 patient days

| ======================================= | ===========    |       |                               |
|-----------------------------------------|----------------|-------|-------------------------------|
|                                         |                |       | e Total Violence (A2+A4) Rate |
|                                         |                |       |                               |
| 2010-02-28 2010                         | 2.564          | 1.400 | 3.965                         |
| 2010-03-31 2010                         | 2.364<br>2.543 | 1.322 | 3.686                         |
| 2010-04-30 2010                         |                | 1.502 | 3.924                         |
| 2010-05-31 2010                         | 2.611          | 1.356 | 3.967                         |
| 2010-06-30 2010                         | 2.459          | 1.342 | 3.800                         |
| 2010-07-31 2010                         | 2.398          | 1.457 | 3.855                         |
| 2010-08-31 2010                         | 2.438          | 1.538 | 3.976                         |
| 2010-09-30 2010                         | 2.148          | 1.195 | 3.343                         |
| 2010-10-31 2010                         | 1.975          | 1.344 | 3.319                         |
| 2010-11-30 2010                         | 2.047          | 1.365 | 3.412                         |
| 2010-12-31 2010                         | 2.173          | 1.470 | 3.643                         |
| 2011-01-31 2011                         | 2.332          | 1.565 | 3.897                         |
| 2011-02-28 2011                         | 2.210          | 1.301 | 3.511                         |
| 2011-03-31 2011                         | 1.989          | 1.612 | 3.601                         |
| 2011-04-30 2011                         | 2.192          | 1.711 | 3.904                         |
| 2011-05-31 2011                         | 1.998          | 1.227 | 3.225                         |
| 2011-06-30 2011                         | 2.165          | 1.528 | 3.693                         |
| 2011-07-31 2011                         | 1.836          | 1.306 | 3.142                         |
| 2011-08-31 2011                         | 2.020          | 1.435 | 3.455                         |
| 2011-09-30 2011                         | 2.100          | 1.235 | 3.335                         |
| 2011-10-31 2011                         | 1.932          | 1.373 | 3.306                         |
| 2011-11-30 2011                         | 1.873          | 1.345 | 3.219                         |
| 2011-12-31 2011                         | 1.723          | 1.387 | 3.110                         |
| 2012-01-31 2012                         | 1.888          | 1.447 | 3.334                         |
| 2012-02-29 2012                         | 2.037          | 1.579 | 3.616                         |
| 2012-03-31 2012                         | 1.904          | 1.728 | 3.631                         |
| 2012-04-30 2012                         | 1.867          | 1.443 | 3.310                         |
| 2012-05-31 2012                         | 2.070          | 1.400 | 3.470                         |
| 2012-06-30 2012                         | 1.796          | 1.742 | 3.538                         |
| 2012-07-31 2012                         | 2.102          | 1.637 | 3.739                         |
| 2012-08-31 2012                         | 1.951          | 1.585 | 3.536                         |
| 2012-09-30 2012                         | 1.859          | 1.410 | 3.269                         |
| 2012-10-31 2012                         | 1.873          | 1.346 | 3.219                         |
| 2012-11-30 2012                         | 1.628          | 1.264 | 2.893                         |
| 2012-12-31 2012                         | 1.550          | 1.347 | 2.897                         |
| 2013-01-31 2013                         | 1.648          | 1.243 | 2.891                         |
| 2013-02-28 2013                         | 1.569          | 1.151 | 2.720                         |
| 2013-03-31 2013                         | 1.577          | 1.200 | 2.777                         |
| 2013-04-30 2013                         | 1.416          | 1.261 | 2.677                         |
| 2013-05-31 2013                         | 1.545          | 1.238 | 2.783                         |
| 2013-06-30 2013                         | 1.755          | 1.294 | 3.049                         |
| 2013-07-31 2013                         | 1.675          | 1.285 | 2.960                         |
| 2013-08-31 2013                         | 1.787          | 1.342 | 3.128                         |
| 2013-09-30 2013                         | 1.951          | 1.399 | 3.350                         |
| 2013-10-31 2013                         | 1.637          | 1.363 | 3.000                         |
| 2013-11-30 2013                         | 1.656          | 1.295 | 2.952                         |
| 2013-12-31 2013                         | 1.764          | 1.283 | 3.047                         |
| 2014-01-31 2014                         | 1.778          | 1.386 | 3.165                         |
| 2014-02-28 2014                         | 1.539          | 1.333 | 2.872                         |
| 2014-03-31 2014                         | 1.467          | 1.449 | 2.916                         |
| 2014-04-30 2014                         | 1.847          | 1.403 | 3.250                         |
| 2014-05-31 2014                         | 1.842          | 1.148 | 2.990                         |
| 2014-06-30 2014                         | 1.527          | 1.293 | 2.821                         |
| 2014-07-31 2014                         | 1.724          | 1.129 | 2.852                         |
| 2014-08-31 2014                         | 1.754          | 1.575 | 3.328                         |
|                                         |                |       |                               |

| 2014-09-30 2014 | 1.855 | 1.445 | 3.300 |  |
|-----------------|-------|-------|-------|--|
| 2014-10-31 2014 | 1.498 | 1.286 | 2.784 |  |
| 2014-11-30 2014 | 1.772 | 1.218 | 2.990 |  |
| 2014-12-31 2014 | 1.549 | 1.213 | 2.762 |  |
|                 |       |       |       |  |

<u>"Takeaway" Summary:</u> These data show the values graphed in the monthly plot of violence rates (Fig. 4 or Fig. 7, "Graph of monthly rates of aggressive incidents, per 1000 patient days"). Again, the monthly variability in violence can make discerning a trend difficult, for this reason, using the "smoothed" plots (such as Fig. 8.) to look for trends over time is more useful.