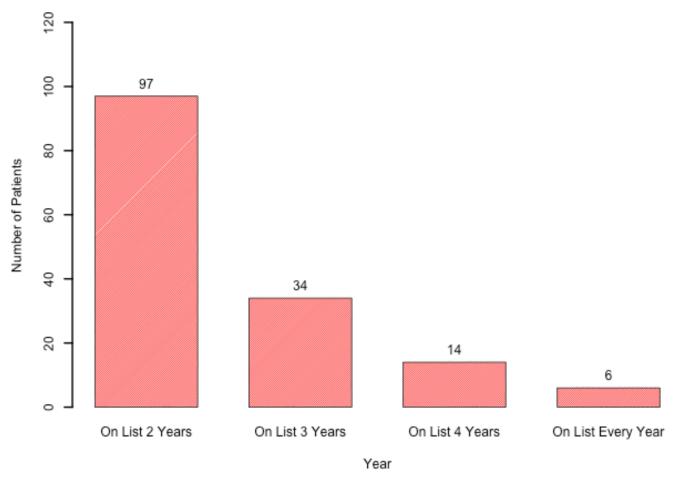

| Diagnoses, and Patient Assault (A2)64                                                                                                              |
|----------------------------------------------------------------------------------------------------------------------------------------------------|
| ii. Patients diagnosed with Schizophrenia: Subtypes, and Personality Disorder Diagnoses, and Stafff Assault (A4)                                   |
| iii. Patients diagnosed with Schizoaffective Disorder: Subtypes, and Personality Disorder Diagnoses, and Patient Assault (A2)66                    |
| iv. Patients diagnosed with Schizoaffective Disorder: Subtypes, and Personality Disorder Diagnoses, and Staff Assault (A4)                         |
| i. Prevalence of violence of the patients residing in the DSH hospitals and relation of violence to length of stay68                               |
| 2. Number of individual (unique) patient-aggressors70                                                                                              |
| 3. Number of individual (unique) patient-victims75                                                                                                 |
| 4. Patient Injury Severity Data78                                                                                                                  |
| i. Patient victim injuries suffered during assaults78                                                                                              |
| ii. Aggressor injuries suffered during assaults83                                                                                                  |
| 5. Number of patients with more than 10 assaults per year88                                                                                        |
| i. Patients with 10 or more aggressive acts in a single year88                                                                                     |
| ii. Patients with 10 or more aggressive acts two years in a row90                                                                                  |
| iii. Patients with 10 or more violent acts, for any two, three year period, or for all four years                                                  |
| iv. Further comparisons of patients: all patients (non-violent or violent) and patients with 10 or more violent acts in a calendar year, 2010-1494 |
| Appendices                                                                                                                                         |
| Appendix A: Analysis of DSH aggression/violence106                                                                                                 |
| Appendix B: Brief Discussion of Methodology and Data Analysis110                                                                                   |
| Appendix C: Supporting Data Tables112                                                                                                              |
| 1. DSH Census Tables114                                                                                                                            |
| a. DSH census114                                                                                                                                   |
| b. DSH Average Daily Census (ADC) by Legal Class116                                                                                                |
| c. DSH Census by Legal Class and Total Patient Days by Month118                                                                                    |
| 2. DSH Violence Graphs and Tables:121                                                                                                              |