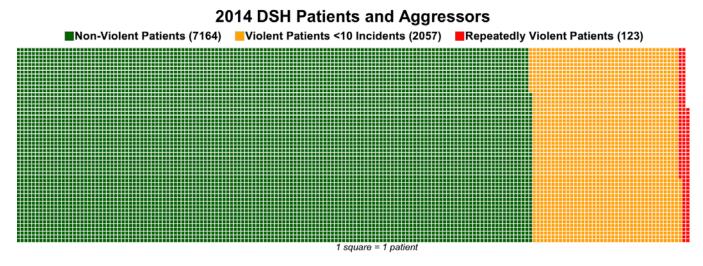

#### Section I: Executive Summary

Figure 1 - Graphic representation of all the patients treated in DSH during 2014. Each square tile represents 1 patient.

During 2014, the Department of State Hospital's (DSH) five freestanding hospitals treated almost 9400 patients (depicted above in Figure 1). While most of these patients were not violent (shown in green above, approximately 77%), violent patients comprised 23% of those treated in 2014. Of the violent patients, a very small number had 10 or more violent acts during 2014 (designated as "repeatedly violent patients"). While numbering only 123 patients total during 2014, these repeatedly violent patients were responsible for 36.6% of all the assaults on patients as well as staff assaults during 2014.