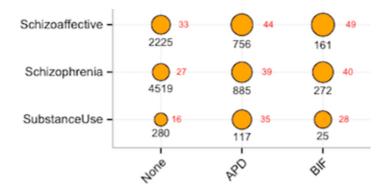

Patient factors also impact violence rates. It is easy to understand how diagnosis can impact propensity for violence. The hospital WaRMSS data shows that patients diagnosed with a personality disorder were 42% more likely to be violent than those patients without a personality disorder diagnosis. While most people commonly link antisocial personality disorder with violence, the data showed that patients diagnosed with borderline personality disorder or cognitive disorders (including borderline intellectual functioning, mental retardation, dementia, etc.) had even higher rates of violence than those patients diagnosed with antisocial personality disorder. This topic is explored further in <u>Section II.1.h</u>.