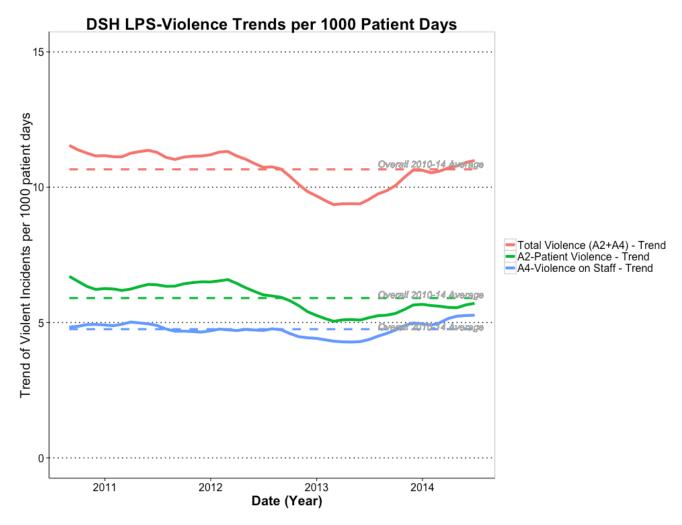

The solid lines show the actual monthly rate, per 1000 patient days (with the dashed lines indicating the overall 2010 - 2014 average rate) for each respective category of violence.

#### Trend

Figure 10 – Graph of trends of monthly NGI violence rates, per 1000 patient days

The solid lines in this graph show the monthly rate, per 1000 patient days, for each month averaged over the preceding and subsequent 6 months. This technique is used to better show the underlying trends in the data. The dashed lines indicating the overall 2010 - 2014 average rate for each respective category of violence.