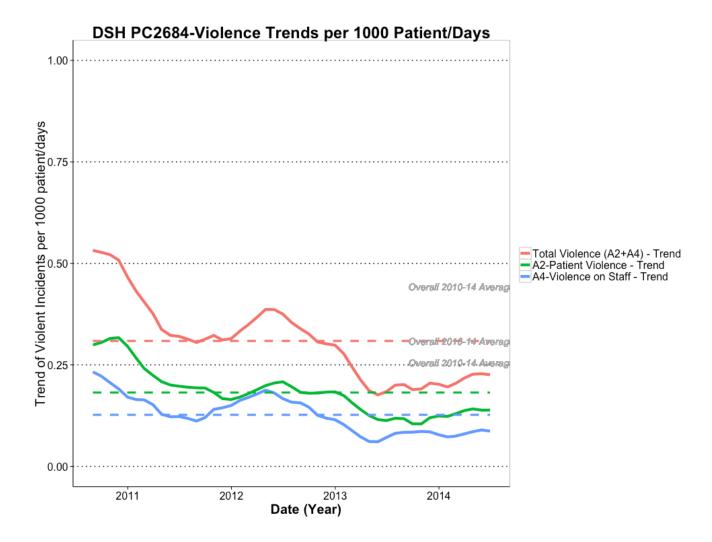

#### Annual Number of Incidents: Severity S5 - Death (Aggressors)

Figure 54 - Number of patient assault aggressors dying that can be attributed to initiating an assault, annually

<u>"Takeaway" Summary:</u> Despite the chance that any assault could lead to a serious injury, and given the dangerousness of every patient hospitalized in DSH, the number of serious injuries and deaths due to violent acts remains low, given the number of assaults and the high level of dangerousness of the patients committed to DSH. Every death is thoroughly investigated, and is an extremely unfortunate circumstance that DSH endeavors to prevent.

#### i. Patients with 10 or more aggressive acts in a single year

While the overall number of individual unique patient-aggressors has decreased, and the total number of aggressive incidents have decreased, the number of individual patients with more than 10 aggressive/violent incidents per year has declined slightly, as can be seen in Fig. 61 below.

In 2011, the patients with 10 or more violent incidents in that single year numbered 148 (again, about 3% of yearly ADC) and accounted for 33.4% of all violent patient and staff assault incidents; see Section II.5.iv of this report for more information on this.

In 2013, the patients with 10 or more violent incidents that year numbered 128 (about 2% of the ADC) and have accounted for 36.8% of all violent patient and staff assault incidents; see Section II.5.iv of this report for more information on this.