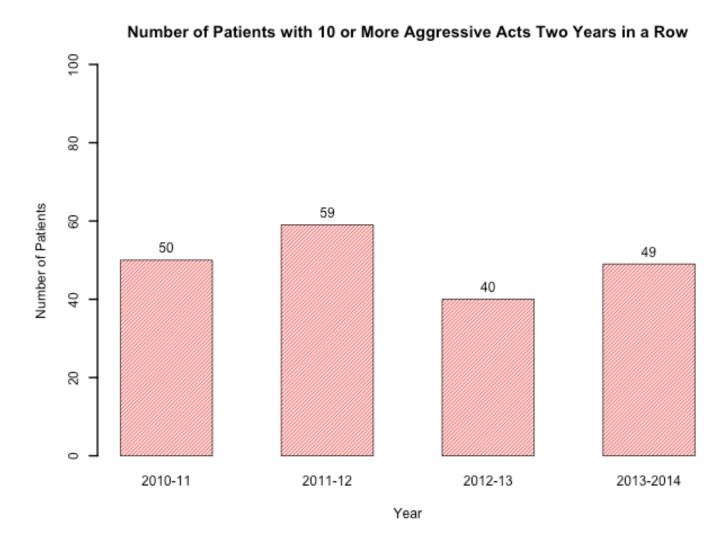

| Diagnoses, and Patient Assault (A2)64                                                                                                              |
|----------------------------------------------------------------------------------------------------------------------------------------------------|
| ii. Patients diagnosed with Schizophrenia: Subtypes, and Personality Disorder Diagnoses, and Stafff Assault (A4)                                   |
| iii. Patients diagnosed with Schizoaffective Disorder: Subtypes, and Personality Disorder Diagnoses, and Patient Assault (A2)66                    |
| iv. Patients diagnosed with Schizoaffective Disorder: Subtypes, and Personality Disorder Diagnoses, and Staff Assault (A4)                         |
| i. Prevalence of violence of the patients residing in the DSH hospitals and relation of violence to length of stay68                               |
| 2. Number of individual (unique) patient-aggressors70                                                                                              |
| 3. Number of individual (unique) patient-victims75                                                                                                 |
| 4. Patient Injury Severity Data78                                                                                                                  |
| i. Patient victim injuries suffered during assaults78                                                                                              |
| ii. Aggressor injuries suffered during assaults83                                                                                                  |
| 5. Number of patients with more than 10 assaults per year88                                                                                        |
| i. Patients with 10 or more aggressive acts in a single year88                                                                                     |
| ii. Patients with 10 or more aggressive acts two years in a row90                                                                                  |
| iii. Patients with 10 or more violent acts, for any two, three year period, or for all four years                                                  |
| iv. Further comparisons of patients: all patients (non-violent or violent) and patients with 10 or more violent acts in a calendar year, 2010-1494 |
| Appendices                                                                                                                                         |
| Appendix A: Analysis of DSH aggression/violence106                                                                                                 |
| Appendix B: Brief Discussion of Methodology and Data Analysis110                                                                                   |
| Appendix C: Supporting Data Tables112                                                                                                              |
| 1. DSH Census Tables114                                                                                                                            |
| a. DSH census114                                                                                                                                   |
| b. DSH Average Daily Census (ADC) by Legal Class116                                                                                                |
| c. DSH Census by Legal Class and Total Patient Days by Month118                                                                                    |
| 2. DSH Violence Graphs and Tables:121                                                                                                              |