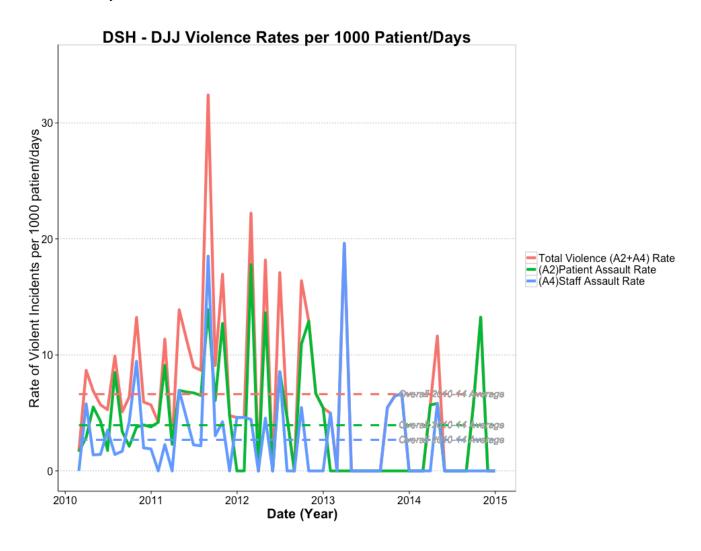

**Division of Juvenile Justice (DJJ)** -- these patients currently comprise about 0.09% of the DSH overall ADC (12/31/2014). On December 31<sup>st</sup>, 2014, the monthly ADC was 3.190 patients, down from 5.0 in December 2013.

### DJJ A2 - Patient Assault Rates - Yearly Summary

| ====== |                    |          |                    |               |                |  |  |  |  |
|--------|--------------------|----------|--------------------|---------------|----------------|--|--|--|--|
| Year   | Assault_Type       | Assaults | Total_Patient_Days | Rate_per_1000 | Percent_Change |  |  |  |  |
| 2010   | A2 Patient Assault | 26       | 6,623              | 3.926         |                |  |  |  |  |
| 2011   | A2 Patient Assault | 31       | 4,556              | 6.804         | 73.324         |  |  |  |  |
| 2012   | A2 Patient Assault | 16       | 2,474              | 6.467         | -4.952         |  |  |  |  |
| 2014   | A2 Patient Assault | 5        | 1,843              | 2.713         | -58.051        |  |  |  |  |
|        |                    |          |                    |               |                |  |  |  |  |

### DJJ A4 - Staff Assault Rates - Yearly Summary

| ====== | ============     |          |                    |               |                |
|--------|------------------|----------|--------------------|---------------|----------------|
| Year   | Assault_Type     | Assaults | Total_Patient_Days | Rate_per_1000 | Percent_Change |
| 2010   | A4 Staff Assault | 19       | 6,623              | 2.869         |                |
| 2011   | A4 Staff Assault | 19       | 4,556              | 4.170         | 45.369         |
| 2012   | A4 Staff Assault | 6        | 2,474              | 2.425         | -41.846        |
| 2013   | A4 Staff Assault | 8        | 2,322              | 3.445         | 42.061         |
| 2014   | A4 Staff Assault | 1        | 1,843              | 0.543         | -84.251        |
|        |                  |          |                    |               |                |

The population of juveniles or young adults committed by DJJ to the state hospital system continues to decline. Additionally, the rates of violence for this group declined substantially for 2014 from the previous year.

The DJJ patients are a small group of patients (just 3 as of 12/31/2014). In a group this small, monthly fluctuations could likely be due more to individual patient factors than any large scale, system dynamics

Figure 21 – Graph of monthly DJJ violence rates, per 1000 patient days

The solid lines show the actual monthly rate, per 1000 patient days (with the dashed lines indicating the overall 2010 – 2014 average rate) for each respective category of violence.

#### Trend

Figure 22 - Graph of trends of monthly DJJ violence rates, per 1000 patient days

The solid lines in this graph show the monthly rate, per 1000 patient days, for each month averaged over the preceding and subsequent 6 months. This technique is used to better show the underlying trends in the data. The dashed lines indicating the overall 2010 - 2014 average rate for each respective category of violence.