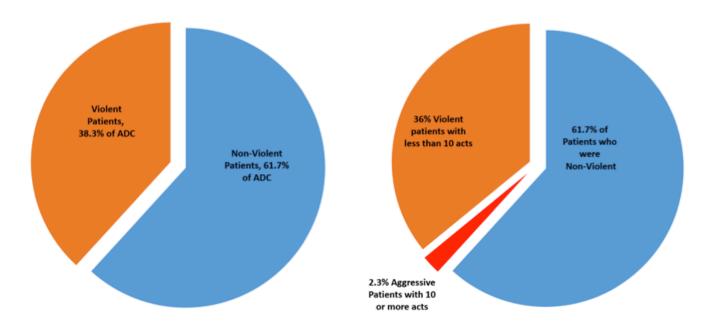

#### Section I: Executive Summary

Figure 1 - Graphic representation of all the patients treated in DSH during 2014. Each square tile represents 1 patient.

During 2014, the Department of State Hospital's (DSH) five freestanding hospitals treated almost 9400 patients (depicted above in Figure 1). While most of these patients were not violent (shown in green above, approximately 77%), violent patients comprised 23% of those treated in 2014. Of the violent patients, a very small number had 10 or more violent acts during 2014 (designated as "repeatedly violent patients"). While numbering only 123 patients total during 2014, these repeatedly violent patients were responsible for 36.6% of all the assaults on patients as well as staff assaults during 2014.