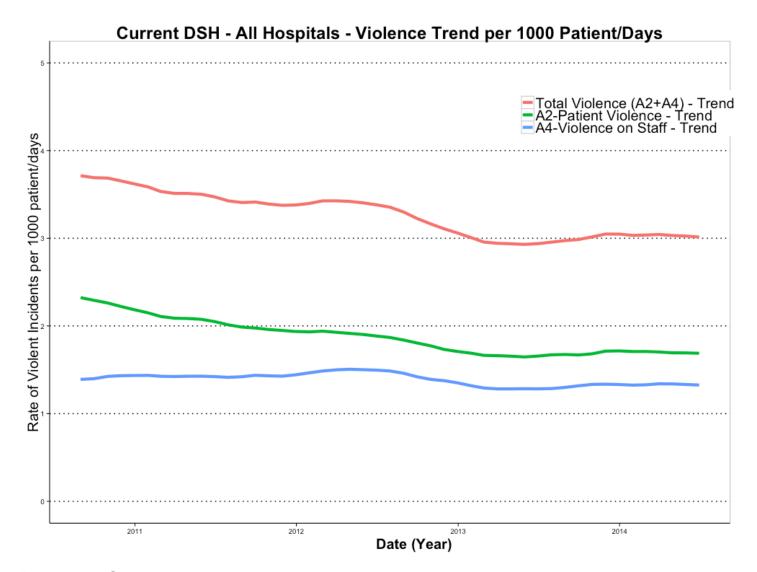

#### c. Monthly rates of assaults

Figure 7 - Graph of monthly rates of aggressive incidents, per 1000 patient days

<u>"Takeaway" Summary:</u> This graph shows the monthly rate of violence, per 1000 patient days. This measure (rate per 1000 patient days) takes into account the changes in DSH population (as well as differences in the number of days in a month).

Additionally, this graph also shows the normal amount of variation on a monthly basis. To better understand and interpret these rates of violence, the next graph will look at these data with smoothing applied, to better show the data trends.

#### d. Monthly rates of assaults: trend

Figure 8 - Graph of the trend of rates of aggressive incidents, per 1000 patient days

<u>"Takeaway" Summary:</u> This graph shows the monthly rates, with smoothing applied to reduce monthly variability, as an aid in interpretation. As seen here, the trend has been for a decrease in assault rates from 2010 through late 2013, with violence rates afterward becoming more flat after that.