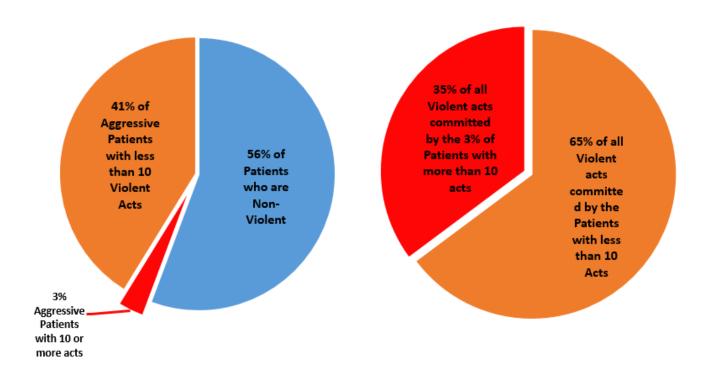

#### Section I: Executive Summary

Figure 1 - Graphic representation of all the patients treated in DSH during 2014. Each square tile represents 1 patient.

During 2014, the Department of State Hospital's (DSH) five freestanding hospitals treated almost 9400 patients (depicted above in Figure 1). While most of these patients were not violent (shown in green above, approximately 77%), violent patients comprised 23% of those treated in 2014. Of the violent patients, a very small number had 10 or more violent acts during 2014 (designated as "repeatedly violent patients"). While numbering only 123 patients total during 2014, these repeatedly violent patients were responsible for 36.6% of all the assaults on patients as well as staff assaults during 2014.

The remainder of this summary provides an overview of DSH violence data and presents information on current patient violence trends, while also comparing this information with previous data. Aggregate information on patient aggressors and victims is also presented. This report begins to examine the influence of admission rates on violence, and then looks at the severity of assaults in the DSH hospital system. It concludes with a more in-depth examination of these repeatedly violent patients and the disproportionate amount of violent incidents due to them, details which are presented in *Section II.5* of this report.