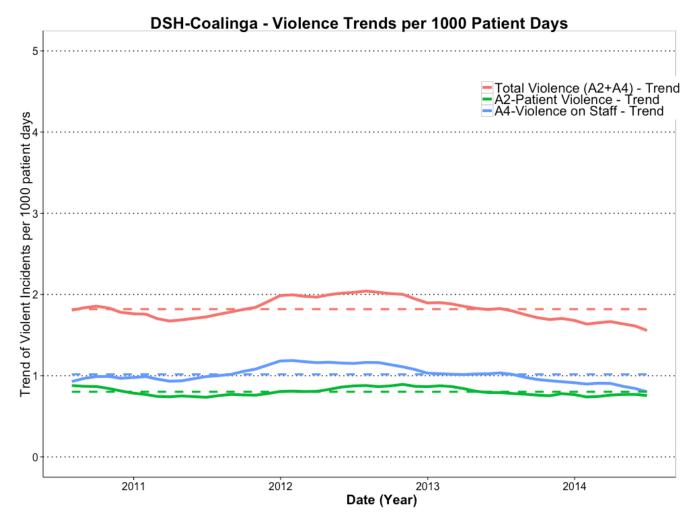

#### ii. Coalinga

Figure 24 - Trends of monthly rates of violence for DSH-Coalinga

The figure above (Fig. 24) shows the trend of the monthly violence rates (patient assault, staff assault, and total patient and staff assault) for DSH-Coalinga. The dashed lines indicate the overall five year (2010-2014) average rate for each category.

The tables below provide a yearly summary of the year-over-year changes in the assault rates.

### Coalinga A2 - Patient Assault Rates - Yearly Summary

| Year    | Assault_Type    | Assaults | Total_Patient_Days | Rate_per_1000 | <pre>d_Assault_Rate</pre> |
|---------|-----------------|----------|--------------------|---------------|---------------------------|
| 2010 A2 | Patient Assault | 312      | 347927             | 0.8967398     | NA                        |
| 2011 A2 | Patient Assault | 258      | 352043             | 0.7328650     | -18.275                   |
| 2012 A2 | Patient Assault | 332      | 378122             | 0.8780235     | 19.807                    |
| 2013 A2 | Patient Assault | 317      | 397491             | 0.7975023     | -9.171                    |
| 2014 A2 | Patient Assault | 312      | 421876             | 0.7395538     | -7.266                    |

# Coalinga A4 - Staff Assault Rates - Yearly Summary

| Year    | Assault_Type  | Assaults | Total_Patient_Days | Rate_per_1000 | <pre>d_Assault_Rate</pre> |
|---------|---------------|----------|--------------------|---------------|---------------------------|
| 2010 A4 | Staff Assault | 314      | 347927             | 0.9024882     | NA                        |
| 2011 A4 | Staff Assault | 351      | 35 2043            | 0.9970373     | 10.476                    |
| 2012 A4 | Staff Assault | 438      | 378122             | 1.1583563     | 16.180                    |
| 2013 A4 | Staff Assault | 411      | 397491             | 1.0339857     | -10.737                   |
| 2014 Δ4 | Staff Assault | 326      | 421876             | 0.7727389     | - 25, 266                 |