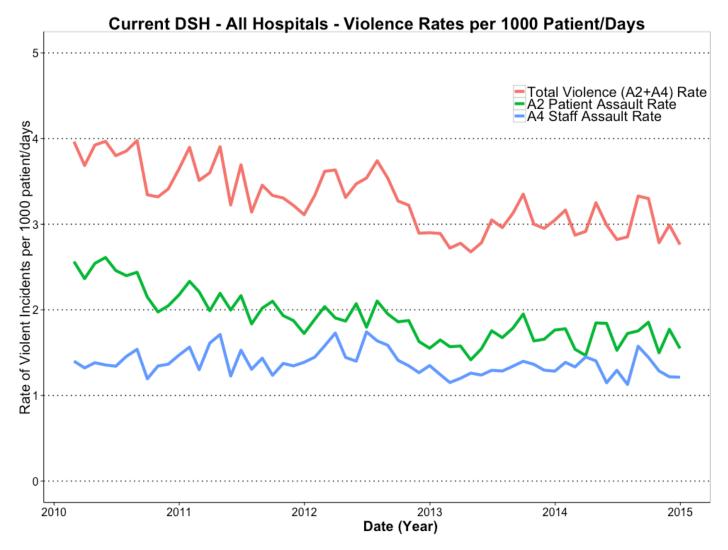

#### Rate of patient and staff assaults

More robust conclusions can be drawn by analysis of <a href="the-rate of violent incidents">the-rate of violent incidents</a> per 1000 <a href="patient days">patient days</a>, below (see Fig. 3, below). As noted in the previous report, DSH violence rates historically have commonly been reported in terms of "Monthly Totals," which is a measurement that fluctuates depending on the days of the month. Additionally, it does not take into account changes in patient census, which can also impact the amount of violent incidents in a month. Using a rate measure, such as number of assaults per 1000 patient days, offers a more precise way of tracking and measuring violence, to better inform leadership and management strategies to reduce violence.

Figure 3 - Graph of the rates of aggressive incidents, per 1000 patient days

There are obvious similarities between Fig. 2 and Fig. 3. As discussed previously, however, while "Monthly Totals" are a convenient measure, only the <u>rate</u> of patient violence takes into account both the impact of changes in the patient census and fluctuating days in the month on the total number of patient incidents in a month.

For these reasons this report will focus on "Violence Rates" and give this rate as a number per 1000 patient days. This number is easily interpreted, and enables more accurate comparisons across time. However, to assist in readers understanding these data, both monthly totals and rates per 1000 patient days will be used, with relevant notes provided with each graph or table.

Figure 4 – Graph of monthly violence rates, per 1000 patient days, all DSH hospitals