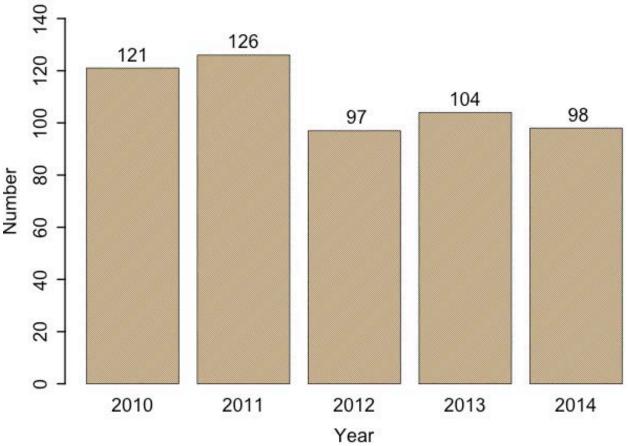

**Division of Juvenile Justice (DJJ)** -- these patients currently comprise about 0.09% of the DSH overall ADC (12/31/2014). On December 31<sup>st</sup>, 2014, the monthly ADC was 3.190 patients, down from 5.0 in December 2013.

### DJJ A2 - Patient Assault Rates - Yearly Summary

| ====== |                    |          |                    |               |                |  |  |  |  |
|--------|--------------------|----------|--------------------|---------------|----------------|--|--|--|--|
| Year   | Assault_Type       | Assaults | Total_Patient_Days | Rate_per_1000 | Percent_Change |  |  |  |  |
| 2010   | A2 Patient Assault | 26       | 6,623              | 3.926         |                |  |  |  |  |
| 2011   | A2 Patient Assault | 31       | 4,556              | 6.804         | 73.324         |  |  |  |  |
| 2012   | A2 Patient Assault | 16       | 2,474              | 6.467         | -4.952         |  |  |  |  |
| 2014   | A2 Patient Assault | 5        | 1,843              | 2.713         | -58.051        |  |  |  |  |
|        |                    |          |                    |               |                |  |  |  |  |

The population of juveniles or young adults committed by DJJ to the state hospital system continues to decline. Additionally, the rates of violence for this group declined substantially for 2014 from the previous year.

The DJJ patients are a small group of patients (just 3 as of 12/31/2014). In a group this small, monthly fluctuations could likely be due more to individual patient factors than any large scale, system dynamics