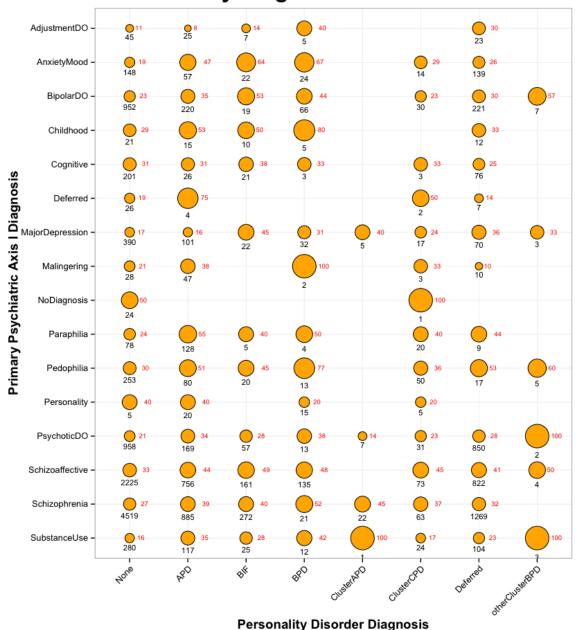

Patient factors also impact violence rates. It is easy to understand how diagnosis can impact propensity for violence. The hospital WaRMSS data shows that patients diagnosed with a personality disorder were 42% more likely to be violent than those patients without a personality disorder diagnosis. While most people commonly link antisocial personality disorder with violence, the data showed that patients diagnosed with borderline personality disorder or cognitive disorders (including borderline intellectual functioning, mental retardation, dementia, etc.) had even higher rates of violence than those patients diagnosed with antisocial personality disorder. This topic is explored further in <u>Section II.1.h</u>.