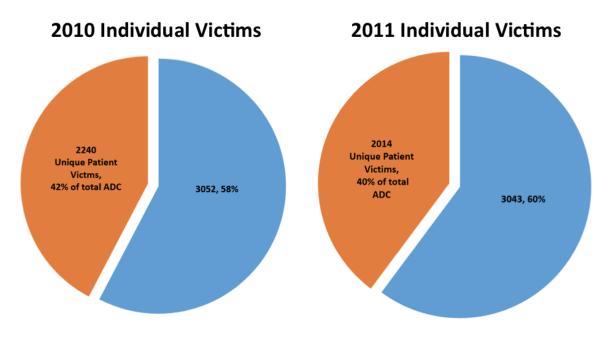

Analysis of the 2014 data shows that compared to the previous year,

- 1. DSH-wide violence rates increased slightly, up 1.350%, with the rate of patient assaults increasing by 0.873% and the rate of staff assault increasing 3.298%. However, these changes were not uniform, and some variation was noted across legal classes and hospitals (see <u>Sections II.1.e</u> and <u>II.1.f</u> for further details);
- 2. No substantive change in the number/percentage of individual (unique) patients committing aggressive acts (see Section II.2);
- 3. No change in the number/percentage of individual (unique) patient victims of aggressive acts, (see <u>Section II.3</u>);
- 4. No substantive change in overall injury severity from the previous year, and no change from last year in the most severe injuries suffered by both a) patient victims of the patient assaults and b) patient aggressor's in patient assaults (see <u>Section II.4</u>)