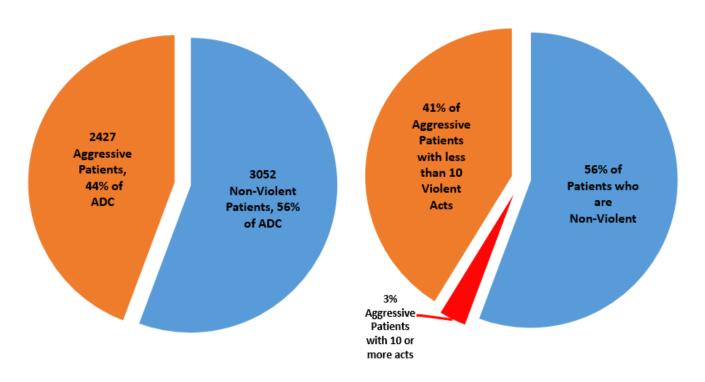

#### Section I: Executive Summary

Figure 1 - Graphic representation of all the patients treated in DSH during 2014. Each square tile represents 1 patient.

During 2014, the Department of State Hospital's (DSH) five freestanding hospitals treated almost 9400 patients (depicted above in Figure 1). While most of these patients were not violent (shown in green above, approximately 77%), violent patients comprised 23% of those treated in 2014. Of the violent patients, a very small number had 10 or more violent acts during 2014 (designated as "repeatedly violent patients"). While numbering only 123 patients total during 2014, these repeatedly violent patients were responsible for 36.6% of all the assaults on patients as well as staff assaults during 2014.