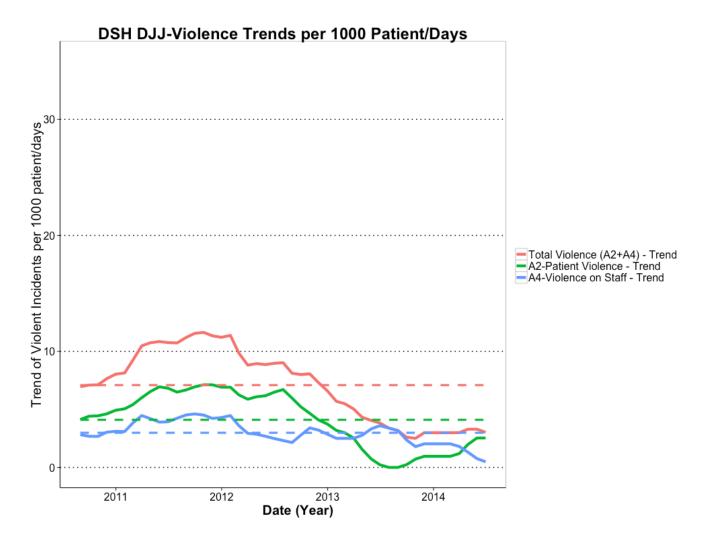

**Division of Juvenile Justice (DJJ)** -- these patients currently comprise about 0.09% of the DSH overall ADC (12/31/2014). On December 31<sup>st</sup>, 2014, the monthly ADC was 3.190 patients, down from 5.0 in December 2013.

### DJJ A2 - Patient Assault Rates - Yearly Summary

| ====== |                    |          |                    |               |                |  |  |  |  |
|--------|--------------------|----------|--------------------|---------------|----------------|--|--|--|--|
| Year   | Assault_Type       | Assaults | Total_Patient_Days | Rate_per_1000 | Percent_Change |  |  |  |  |
| 2010   | A2 Patient Assault | 26       | 6,623              | 3.926         |                |  |  |  |  |
| 2011   | A2 Patient Assault | 31       | 4,556              | 6.804         | 73.324         |  |  |  |  |
| 2012   | A2 Patient Assault | 16       | 2,474              | 6.467         | -4.952         |  |  |  |  |
| 2014   | A2 Patient Assault | 5        | 1,843              | 2.713         | -58.051        |  |  |  |  |
|        |                    |          |                    |               |                |  |  |  |  |

### DJJ A4 - Staff Assault Rates - Yearly Summary

| ====== | ============     |          |                    |               |                |
|--------|------------------|----------|--------------------|---------------|----------------|
| Year   | Assault_Type     | Assaults | Total_Patient_Days | Rate_per_1000 | Percent_Change |
| 2010   | A4 Staff Assault | 19       | 6,623              | 2.869         |                |
| 2011   | A4 Staff Assault | 19       | 4,556              | 4.170         | 45.369         |
| 2012   | A4 Staff Assault | 6        | 2,474              | 2.425         | -41.846        |
| 2013   | A4 Staff Assault | 8        | 2,322              | 3.445         | 42.061         |
| 2014   | A4 Staff Assault | 1        | 1,843              | 0.543         | -84.251        |
|        |                  |          |                    |               |                |

The population of juveniles or young adults committed by DJJ to the state hospital system continues to decline. Additionally, the rates of violence for this group declined substantially for 2014 from the previous year.

The DJJ patients are a small group of patients (just 3 as of 12/31/2014). In a group this small, monthly fluctuations could likely be due more to individual patient factors than any large scale, system dynamics

Figure 21 – Graph of monthly DJJ violence rates, per 1000 patient days

The solid lines show the actual monthly rate, per 1000 patient days (with the dashed lines indicating the overall 2010 – 2014 average rate) for each respective category of violence.

#### Trend

Figure 22 - Graph of trends of monthly DJJ violence rates, per 1000 patient days

The solid lines in this graph show the monthly rate, per 1000 patient days, for each month averaged over the preceding and subsequent 6 months. This technique is used to better show the underlying trends in the data. The dashed lines indicating the overall 2010 - 2014 average rate for each respective category of violence.