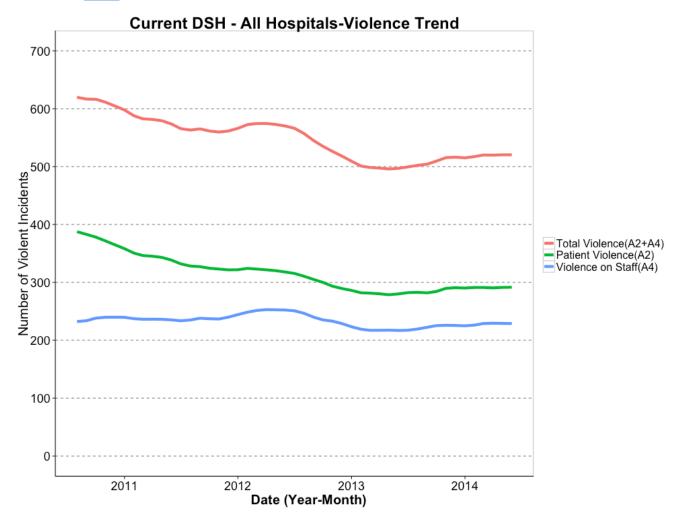

As can be seen below in Fig. 2, the total number of violent acts committed by patients against other patients (A2 patient assaults) increased slightly after years of decline. (Note: *data for 2010 understate the true totals, as one hospital did not begin tracking and reporting until February 2010; these numbers omit the January 2010 for that one hospital*).

Figure 2 - Graph of aggressive incidents against both patients (A2) and against staff (A4)

Since these totals in Fig. 2 do not take into account the increase in patient census, <u>simple</u> totals of violence per month or per year should not be used for analysis. The better measure of violence would be a rate measure, seen below in Fig. 3.