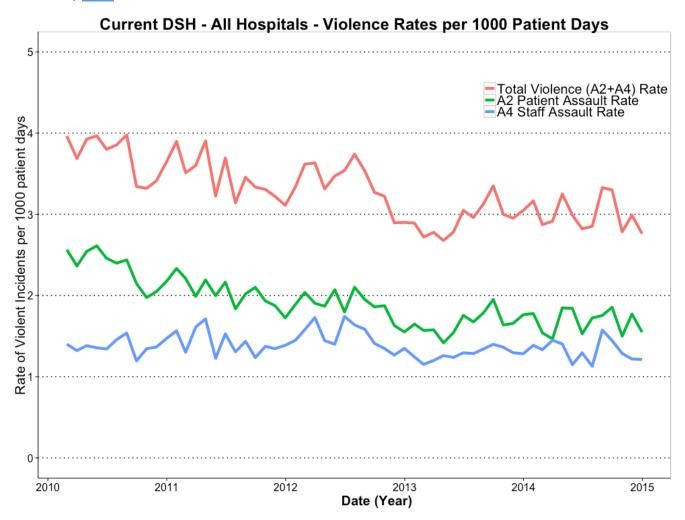

#### Rate of patient and staff assaults

More robust conclusions can be drawn by analysis of <a href="the-rate of violent incidents">the-rate of violent incidents</a> per 1000 <a href="patient days">patient days</a>, below (see Fig. 3, below). As noted in the previous report, DSH violence rates historically have commonly been reported in terms of "Monthly Totals," which is a measurement that fluctuates depending on the days of the month. Additionally, it does not take into account changes in patient census, which can also impact the amount of violent incidents in a month. Using a rate measure, such as number of assaults per 1000 patient days, offers a more precise way of tracking and measuring violence, to better inform leadership and management strategies to reduce violence.

Figure 3 - Graph of the rates of aggressive incidents, per 1000 patient days

There are obvious similarities between Fig. 2 and Fig. 3. As discussed previously, however, while "Monthly Totals" are a convenient measure, only the <u>rate</u> of patient violence takes into account both the impact of changes in the patient census and fluctuating days in the month on the total number of patient incidents in a month.

#### c. Monthly rates of assaults

Figure 7 - Graph of monthly rates of aggressive incidents, per 1000 patient days

<u>"Takeaway" Summary:</u> This graph shows the monthly rate of violence, per 1000 patient days. This measure (rate per 1000 patient days) takes into account the changes in DSH population (as well as differences in the number of days in a month).

Additionally, this graph also shows the normal amount of variation on a monthly basis. To better understand and interpret these rates of violence, the next graph will look at these data with smoothing applied, to better show the data trends.