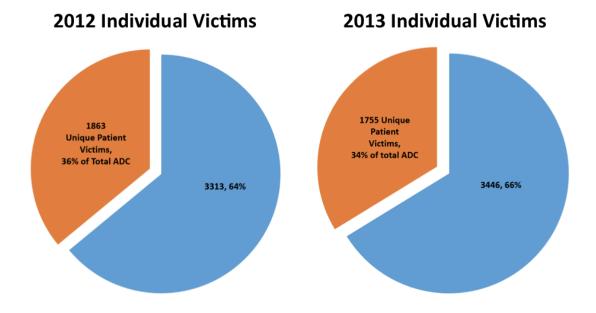

Analysis of the 2014 data shows that compared to the previous year,

- 1. DSH-wide violence rates increased slightly, up 1.350%, with the rate of patient assaults increasing by 0.873% and the rate of staff assault increasing 3.298%. However, these changes were not uniform, and some variation was noted across legal classes and hospitals (see <u>Sections II.1.e</u> and <u>II.1.f</u> for further details);
- 2. No substantive change in the number/percentage of individual (unique) patients committing aggressive acts (see Section II.2);
- 3. No change in the number/percentage of individual (unique) patient victims of aggressive acts, (see <u>Section II.3</u>);
- 4. No substantive change in overall injury severity from the previous year, and no change from last year in the most severe injuries suffered by both a) patient victims of the patient assaults and b) patient aggressor's in patient assaults (see <u>Section II.4</u>)