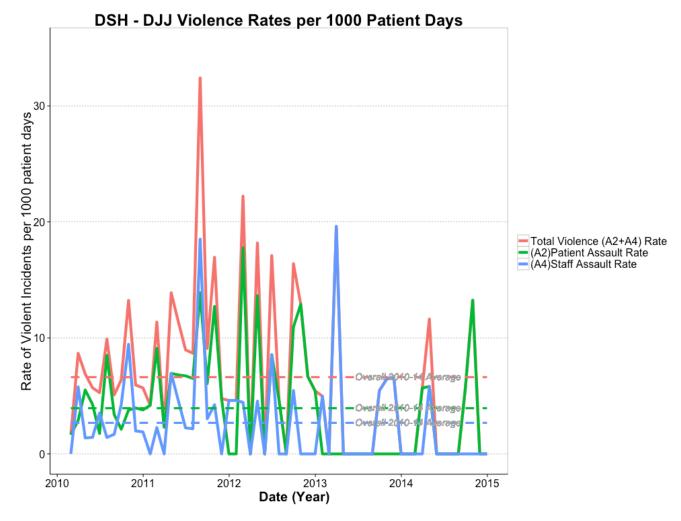

### DJJ A2 - Patient Assault Rates - Yearly Summary

| ====== |                    |          |                    |               |                |  |  |  |  |
|--------|--------------------|----------|--------------------|---------------|----------------|--|--|--|--|
| Year   | Assault_Type       | Assaults | Total_Patient_Days | Rate_per_1000 | Percent_Change |  |  |  |  |
| 2010   | A2 Patient Assault | 26       | 6,623              | 3.926         |                |  |  |  |  |
| 2011   | A2 Patient Assault | 31       | 4,556              | 6.804         | 73.324         |  |  |  |  |
| 2012   | A2 Patient Assault | 16       | 2,474              | 6.467         | -4.952         |  |  |  |  |
| 2014   | A2 Patient Assault | 5        | 1,843              | 2.713         | -58.051        |  |  |  |  |
|        |                    |          |                    |               |                |  |  |  |  |

### DJJ A4 - Staff Assault Rates - Yearly Summary

| ====== | ============     |          |                    |               |                |
|--------|------------------|----------|--------------------|---------------|----------------|
| Year   | Assault_Type     | Assaults | Total_Patient_Days | Rate_per_1000 | Percent_Change |
| 2010   | A4 Staff Assault | 19       | 6,623              | 2.869         |                |
| 2011   | A4 Staff Assault | 19       | 4,556              | 4.170         | 45.369         |
| 2012   | A4 Staff Assault | 6        | 2,474              | 2.425         | -41.846        |
| 2013   | A4 Staff Assault | 8        | 2,322              | 3.445         | 42.061         |
| 2014   | A4 Staff Assault | 1        | 1,843              | 0.543         | -84.251        |
|        |                  |          |                    |               |                |

The population of juveniles or young adults committed by DJJ to the state hospital system continues to decline. Additionally, the rates of violence for this group declined substantially for 2014 from the previous year.

The DJJ patients are a small group of patients (just 3 as of 12/31/2014). In a group this small, monthly fluctuations could likely be due more to individual patient factors than any large scale, system dynamics

Figure 21 – Graph of monthly DJJ violence rates, per 1000 patient days

The solid lines show the actual monthly rate, per 1000 patient days (with the dashed lines indicating the overall 2010 – 2014 average rate) for each respective category of violence.