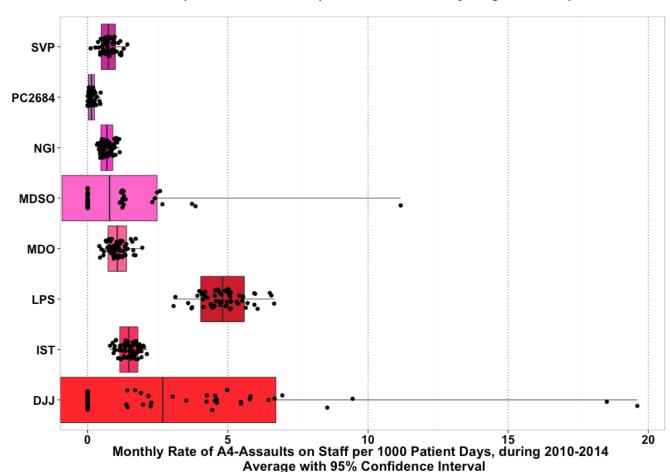

#### ii. A4 Staff Assault

# Count of Patients and Prevalence of Staff Violence by Diagnosis 2010-2014

**Figure 31** - Prevalence of violence by diagnosis. The number in black under each circle is the total count of patients with that diagnosis; the number in red to the right of each circle is the prevalence of A4 staff assault for that diagnostic group. Patient diagnostic groups with 0 (zero) prevalence of violence were omitted to make the chart easier to read.

- a. Further breakdown by largest patient groups: Schizophrenia and Schizoaffective Disorders
- i. Patients diagnosed with Schizophrenia: Subtypes, and Personality Disorder Diagnoses, and Patient Assault (A2)