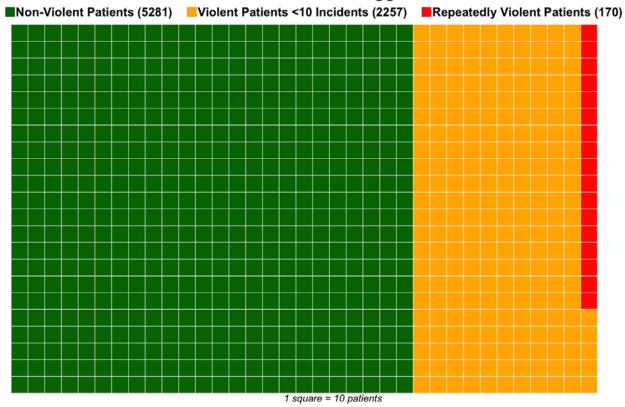

#### Section I: Executive Summary

Figure 1 - Graphic representation of all the patients treated in DSH during 2014. Each square tile represents 1 patient.

During 2014, the Department of State Hospital's (DSH) five freestanding hospitals treated almost 9400 patients (depicted above in Figure 1). While most of these patients were not violent (shown in green above, approximately 77%), violent patients comprised 23% of those treated in 2014. Of the violent patients, a very small number had 10 or more violent acts during 2014 (designated as "repeatedly violent patients"). While numbering only 123 patients total during 2014, these repeatedly violent patients were responsible for 36.6% of all the assaults on patients as well as staff assaults during 2014.