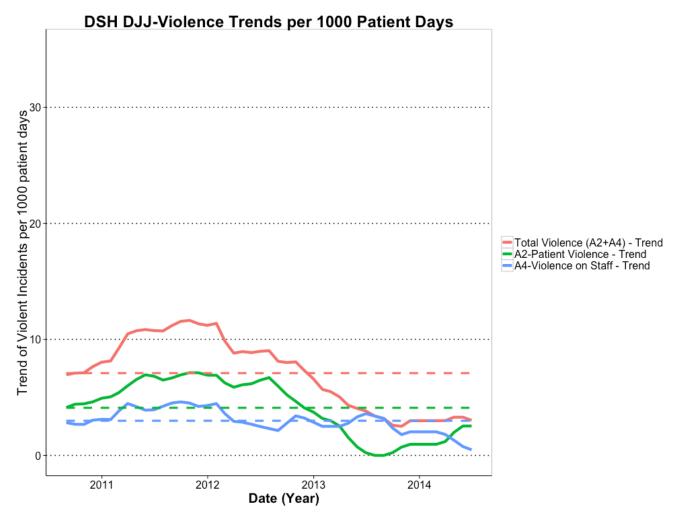

**Division of Juvenile Justice (DJJ)** -- these patients currently comprise about 0.09% of the DSH overall ADC (12/31/2014). On December 31<sup>st</sup>, 2014, the monthly ADC was 3.190 patients, down from 5.0 in December 2013.

### DJJ A2 - Patient Assault Rates - Yearly Summary

| ====== |                    |          |                    |               |                |  |  |  |  |
|--------|--------------------|----------|--------------------|---------------|----------------|--|--|--|--|
| Year   | Assault_Type       | Assaults | Total_Patient_Days | Rate_per_1000 | Percent_Change |  |  |  |  |
| 2010   | A2 Patient Assault | 26       | 6,623              | 3.926         |                |  |  |  |  |
| 2011   | A2 Patient Assault | 31       | 4,556              | 6.804         | 73.324         |  |  |  |  |
| 2012   | A2 Patient Assault | 16       | 2,474              | 6.467         | -4.952         |  |  |  |  |
| 2014   | A2 Patient Assault | 5        | 1,843              | 2.713         | -58.051        |  |  |  |  |
|        |                    |          |                    |               |                |  |  |  |  |

### DJJ A4 - Staff Assault Rates - Yearly Summary

| ====== | ============     |          |                    |               |                |
|--------|------------------|----------|--------------------|---------------|----------------|
| Year   | Assault_Type     | Assaults | Total_Patient_Days | Rate_per_1000 | Percent_Change |
| 2010   | A4 Staff Assault | 19       | 6,623              | 2.869         |                |
| 2011   | A4 Staff Assault | 19       | 4,556              | 4.170         | 45.369         |
| 2012   | A4 Staff Assault | 6        | 2,474              | 2.425         | -41.846        |
| 2013   | A4 Staff Assault | 8        | 2,322              | 3.445         | 42.061         |
| 2014   | A4 Staff Assault | 1        | 1,843              | 0.543         | -84.251        |
|        |                  |          |                    |               |                |

The population of juveniles or young adults committed by DJJ to the state hospital system continues to decline. Additionally, the rates of violence for this group declined substantially for 2014 from the previous year.

The DJJ patients are a small group of patients (just 3 as of 12/31/2014). In a group this small, monthly fluctuations could likely be due more to individual patient factors than any large scale, system dynamics