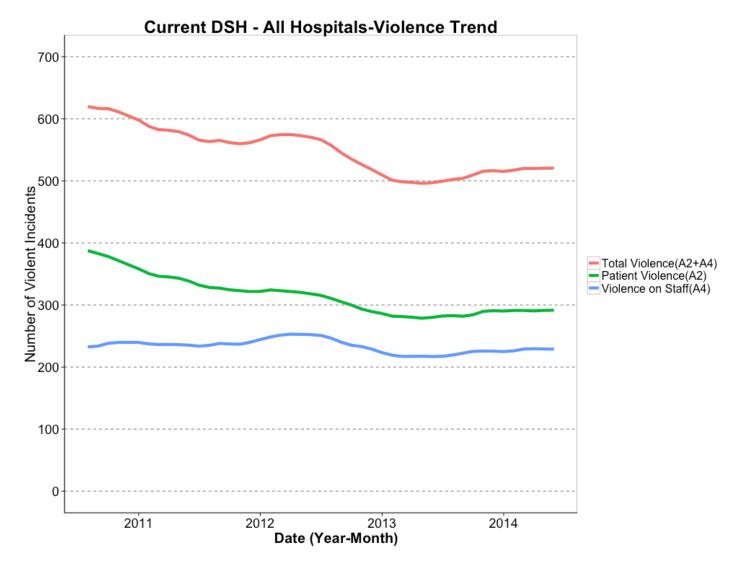

Additionally, it is important to note that while the aggregate yearly bar graphs presented above in Figures 2 and 3 are informative, they do not reveal the true nature of variation of assaults on a month-by-month basis. For example, while patient assaults on staff were most numerous during 2012, the actual pattern of assaults was a large increase in the first half of 2012, followed by a rapid decrease in the second half of 2012, which continued well into 2013. To better understand the true pattern of assault incidents in the DSH hospitals, data on monthly rates will be presented below. By acknowledging the complexities inherent in aggression and violent behavior, it is believed that DSH can better guide leaders at all levels to arrive at interventions that will work in reducing overall violence and assaults at its hospitals.

#### a. Monthly totals of assaults

Figure 5 Graph of monthly violence totals

<u>"Takeaway" Summary:</u> This graph shows the variation in raw monthly violence totals in the DSH hospitals. It is important to note that these raw, monthly totals do not take into account the increase in DSH population in the hospitals (see the table in <u>Appendix C 1. a.</u>, DSH census).

More analysis and interpretation will be offered with the graph of monthly <u>rates</u> following the next graph on trends of monthly totals.

#### b. Monthly totals of assaults: trend analysis

Figure 6 - Graph of violence monthly totals, with smoothing applied

<u>"Takeaway" Summary:</u> This graph shows the monthly raw totals, with "smoothing" applied to aid in interpretation. This "smoothing" technique averages the six months before and after each month, to better adjust the data for any seasonal effects on totals. Techniques such as this are commonly used with data tracked over time (e.g., financial market trends). Because of this six month smoothing, the trends for the most recent six months (after July 2014) are not yet available.